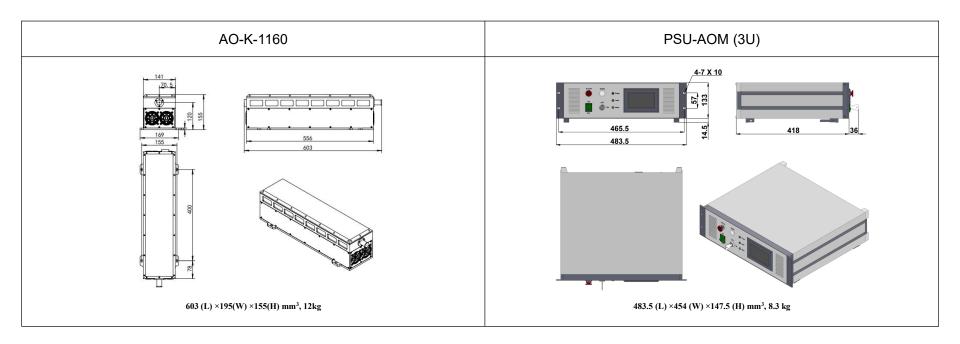

## SPECIFICATIONS

| Central wavelength (nm)                 | 1160±2                   |
|-----------------------------------------|--------------------------|
| Operating mode                          | Acousto-Optic Q-switched |
| Average power (mW)                      | 10~700                   |
| Rep. rate (kHz)                         | 10                       |
| Pulse duration (ns)                     | <15                      |
| Single pulse energy (µJ)                | 70                       |
| Peak power(KW)                          | 4.6                      |
| Beam diameter at the aperture (1/e2,mm) | <3                       |
| Beam divergence, full angle (mrad)      | <2                       |
| Power stability (rms, over 4 hours)     | <3%, <5%                 |
| Beam height from base plate (mm)        | 120                      |
| Warm-up time (minutes)                  | <10                      |
| Power supply                            | PSU-AOM (3U)             |
| Expected lifetime (hours)               | 10000                    |
| Warranty period                         | 1 year                   |