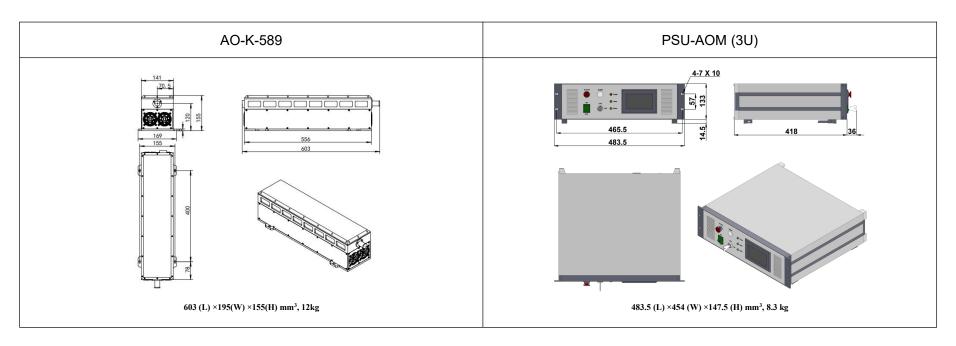

## SPECIFICATIONS

| Central wavelength (nm)                 | 589±2                    |
|-----------------------------------------|--------------------------|
| Operating mode                          | Acousto-Optic Q-switched |
| Average power (mW)                      | 1~250                    |
| Rep. rate (kHz)                         | 10                       |
| Pulse duration (ns)                     | <15                      |
| Single pulse energy (µJ)                | 1~25                     |
| Peak power(kW)                          | 1.7                      |
| Beam diameter at the aperture (1/e2,mm) | <3                       |
| Beam divergence, full angle (mrad)      | <2                       |
| Power stability (rms, over 4 hours)     | <3%, <5%                 |
| Beam height from base plate (mm)        | 120                      |
| Warm-up time (minutes)                  | <10                      |
| Power supply                            | PSU-AOM (3U)             |
| Expected lifetime (hours)               | 10000                    |
| Warranty period                         | 1 year                   |