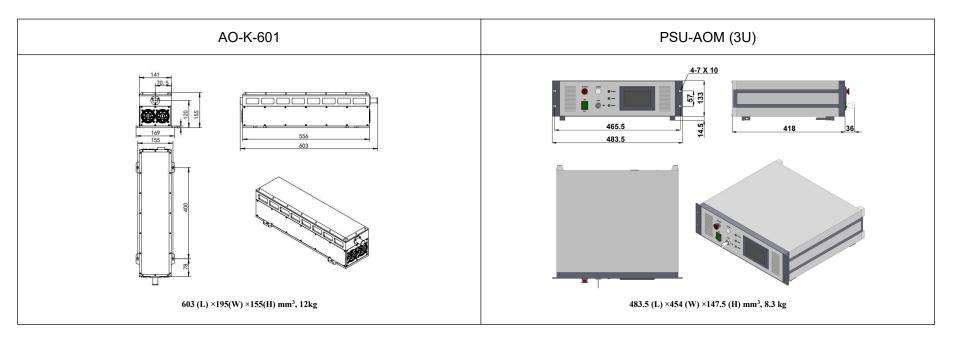

## SPECIFICATIONS

| Central wavelength (nm)                 | 601±2                    |
|-----------------------------------------|--------------------------|
| Operating mode                          | Acousto-Optic Q-switched |
| Average power (mW)                      | 1~250                    |
| Rep. rate (kHz)                         | 10                       |
| Pulse duration (ns)                     | <10                      |
| Single pulse energy (μJ)                | 1~25                     |
| Peak power(kW)                          | 2.5                      |
| Beam diameter at the aperture (1/e2,mm) | <3                       |
| Beam divergence, full angle (mrad)      | <2                       |
| Power stability (rms, over 4 hours)     | <3%, <5%                 |
| Beam height from base plate (mm)        | 120                      |
| Warm-up time (minutes)                  | <10                      |
| Power supply                            | PSU-AOM (3U)             |
| Expected lifetime (hours)               | 10000                    |
| Warranty period                         | 1 year                   |