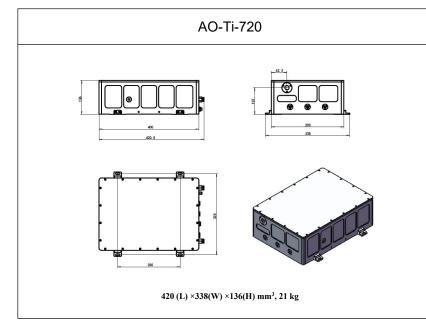

## 长春新产业光电技术有限公司

Changchun New Industries Optoelectronics Tech. Co., Ltd.

DATA SHEET

**AO-Ti-720**/1~1400mW