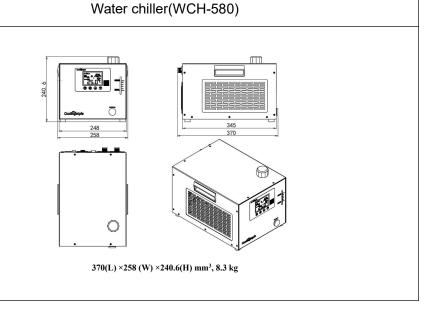

| Wavelength (nm)                         | 720±2                    |                   |
|-----------------------------------------|--------------------------|-------------------|
| Operating mode                          | Acousto-Optic Q-switched |                   |
| Rep. rate (kHz)                         | 30                       | 50                |
| Average power (mW)                      | 1,2,3,1300               | 1,2,3,1400        |
| Pulse duration (ns)                     | ~25 @30kHz&1300mW        | ~40 @50kHz&1400mW |
| Single pulse energy (uJ)                | 43@30kHz                 | 28@50kHz          |
| Ave power stability (over 4 hours)      | <3%, <1%                 |                   |
| Beam diameter at the aperture (1/e²,mm) | 2                        |                   |
| Beam divergence, full angle (mrad)      | <2                       |                   |
| Polarization ratio                      | >100:1(horizontal)       |                   |
| Beam height from base plate (mm)        | 107                      |                   |
| Warm-up time (minutes)                  | <10                      |                   |
| Cooled method                           | Water Cooled             |                   |
| Operating temperature (°C)              | 15~35                    |                   |
| Power supply (220/110VAC)               | PSU-AOM (3U)             |                   |
| Expected lifetime (hours)               | 10000                    |                   |
| Warranty period                         | 1 year                   |                   |