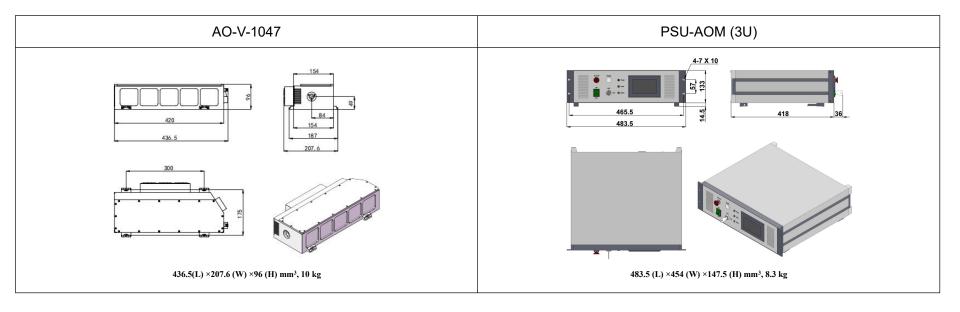

## **AO-V-1047**/1~2000µJ/1~3W

| SPECIFICATIONS                                       |                                                                |
|------------------------------------------------------|----------------------------------------------------------------|
| Wavelength (nm)                                      | 1047±1                                                         |
| Operating mode                                       | Acousto-Optics Q-switched                                      |
| Average power (W)                                    | 1~3W (3W@3kHz)                                                 |
|                                                      | Average power (W) = Single pulse energy (mJ) * Rep. rate (kHz) |
| Single pulse energy (µJ)                             | 1~2000 (2000µJ @1kHz; 1000µJ @3kHz)                            |
| Rep. rate (kHz)                                      | 1~10                                                           |
| Pulse duration (ns)                                  | ~10 @3kHz, varies from power and repetition.                   |
| Peak power (kW)                                      | 1~250 (250kW@1kHz; 100kW@3kHz)                                 |
| Ave power stability (over 4 hours)                   | <3%, <5%                                                       |
| Warm-up time (minutes)                               | <10                                                            |
| Beam divergence, full angle (mrad)                   | <2                                                             |
| Beam diameter at the aperture (1/e <sup>2</sup> ,mm) | ~2.0                                                           |
| Beam height from base plate (mm)                     | 49                                                             |
| Cooled method                                        | Air cooled                                                     |
| Operating temperature (°C)                           | 10~35                                                          |
| Power supply (220/110VAC)                            | PSU-AOM (3U)                                                   |
| Expected lifetime (hours)                            | 10000                                                          |
| Warranty period                                      | 1 year                                                         |