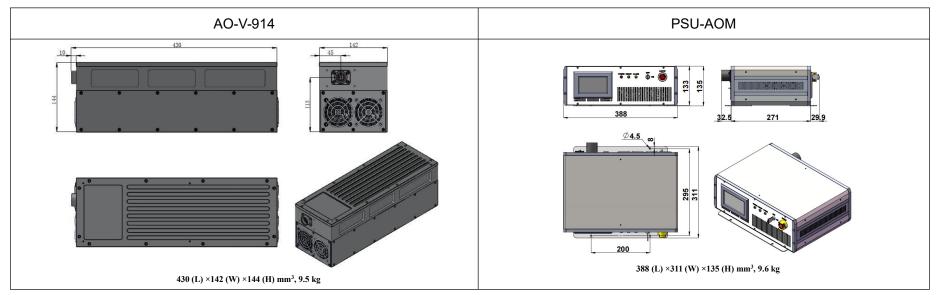

## SPECIFICATIONS

| 914±1                                                          |
|----------------------------------------------------------------|
| Acousto-Optic Q-switched                                       |
| 1~1.5W (1.5W@30kHz)                                            |
| Average power (W) = Single pulse energy (mJ) * Rep. rate (kHz) |
| 1~100                                                          |
| (100μJ @1kHz; 50μJ @30kHz)                                     |
| 1~50                                                           |
| ~80 @1kHz; ~180 @30kHz                                         |
| 1~1.2 (1.2kW@1kHz)                                             |
| <5%, <3%, <2%, <1%                                             |
| <10                                                            |
| <2.0                                                           |
| ~2.5                                                           |
| 113                                                            |
| Air cooled                                                     |
| 10~35                                                          |
| PSU-AOM                                                        |
|                                                                |