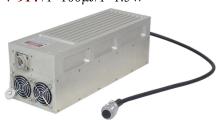

## 长春新产业光电技术有限公司

Changchun New Industries Optoelectronics Tech. Co., Ltd

DATA SHEET

**AO-V-914**  $/1 \sim 100 \mu J/1 \sim 1.5 W$ 

## LD PUMPED ALL-SOLID-STATE AOM Q-SWITCHED LASER

All solid state AOM Q-switched laser at 914 nm has the features of high peak power, high repetition rate, and short pulse duration, which is widely used in marking, carving, measure, research and so on.