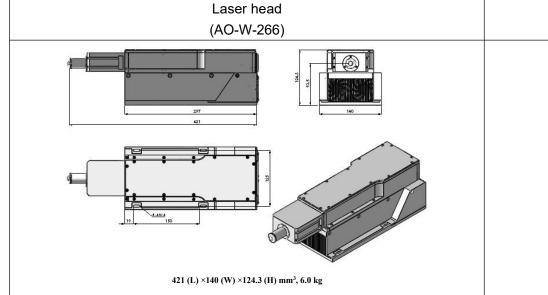

## LD PUMPED ALL-SOLID-STATE **UV AOM Q-SWITCHEDLASER**

All solid state AOM Q-switched laser at 266 nm has the features of high peak power, high repetition rate, and short pulse duration, which is widely used in marking, carving, measure, research and so on.