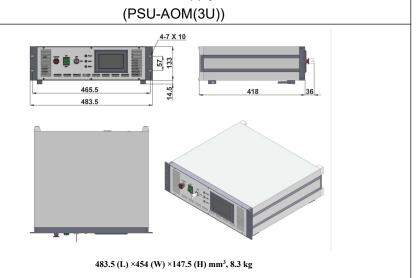

| Wavelength (nm)                          | 266±1                                                          |
|------------------------------------------|----------------------------------------------------------------|
| Operating mode                           | Acousto-Optic Q-switched                                       |
| Average power (W)                        | 1~200mW (200mW@10kHz)                                          |
|                                          | Average power (W) = Single pulse energy (mJ) * Rep. rate (kHz) |
| Single pulse energy(μJ)                  | 1~20                                                           |
| D (4xx)                                  | (20µJ @10kHz; 5µJ @20kHz)                                      |
| Rep. rate (kHz)                          | 1~50                                                           |
| Pulse duration (ns)                      | Typically 10~15 @<10kHz, varies from power and repetition.     |
| Peak power (W)                           | 0.5~2 (2W@10kHz)                                               |
| Ave power stability                      | <3%, <5%                                                       |
| Warm-up time (minutes)                   | <10                                                            |
| Beam divergence, full angle (mrad)       | <3.5                                                           |
| Beam diameter at the aperture (1/e², mm) | ~2.0                                                           |
| Beam height from base plate (mm)         | 93.5                                                           |
| Cooled method                            | Air cooled                                                     |
| Operating temperature (°C)               | 15~30                                                          |
| Power supply (220/110VAC)                | PSU-AOM                                                        |
| Warranty period                          | 1 year                                                         |