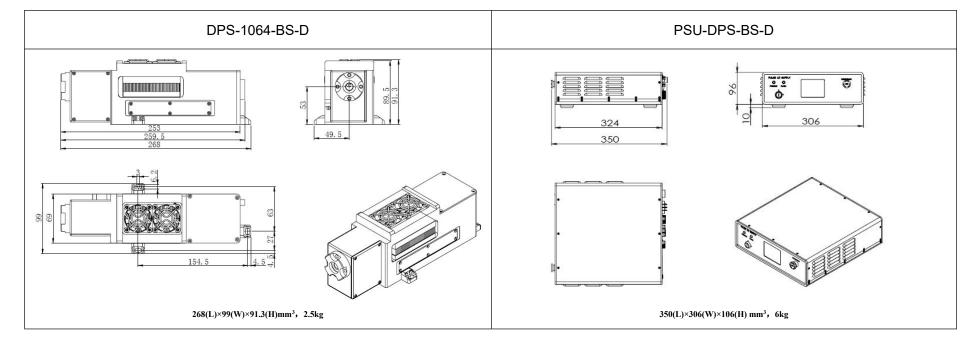

## **SPECIFICATIONS**

| Wavelength (nm)                    | 1064±1                         |    |    |     |
|------------------------------------|--------------------------------|----|----|-----|
| Operating mode                     | Q-switched: EO (Electro-optic) |    |    |     |
| Single pulse energy (mJ)           | 30                             | 50 | 80 | 100 |
| Pulse duration (ns)                | <10                            |    |    |     |
| Rep. rate (Hz)                     | 1~20, EXT (adjustable)         |    |    |     |
| Energy stability (std dev/mean)    | <5%, <3%, <1%                  |    |    |     |
| Beam divergence, full angle (mrad) | ≤3                             |    |    |     |
| Beam diameter (mm)                 | ~5                             |    |    |     |
| Warm-up time (minutes)             | <15                            |    |    |     |
| Beam height from base plate (mm)   | 53                             |    |    |     |
| Cooled method                      | Air cooled                     |    |    |     |
| Operating temperature (°C)         | 15~30                          |    |    |     |
| Power supply                       | PSU-DPS-BS-D                   |    |    |     |
| Expected lifetime (pulses)         | 109                            |    |    |     |
| Warranty period                    | 1 year                         |    |    |     |