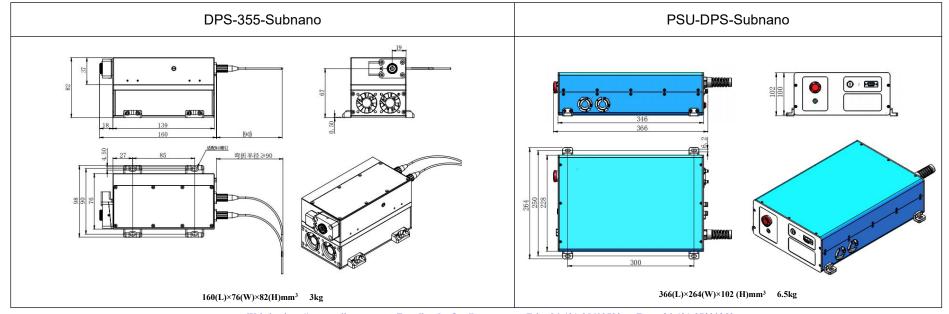

## SPECIFICATIONS

| 355±1                               |
|-------------------------------------|
| Q-switched: PM (Passive Modulation) |
| 130                                 |
| <1                                  |
| 500Hz, 1kHz, 2kHz optional, EXT     |
| <5%, <4%                            |
| TEM <sub>00</sub>                   |
| ≤1.5                                |
| <3                                  |
| ~3                                  |
| <15                                 |
| 67                                  |
| Air cooled                          |
| 15~30                               |
| PSU-DPS-Subnano                     |
| 1 year                              |
|                                     |