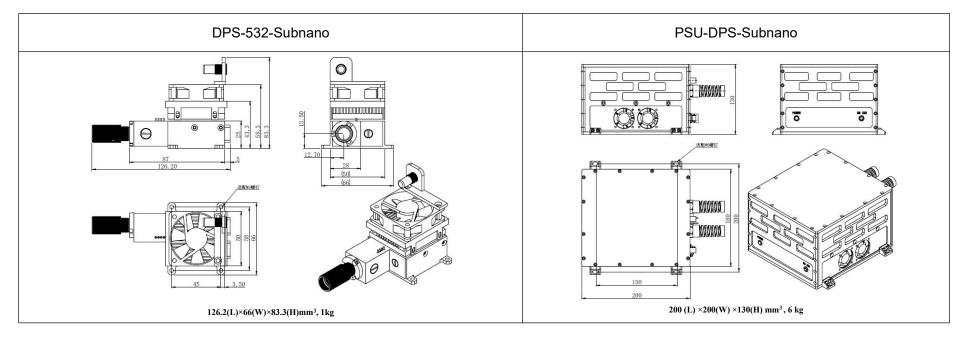

## SPECIFICATIONS

| 532±1                               |
|-------------------------------------|
| Q-switched: PM (Passive Modulation) |
| 0.5                                 |
| <1                                  |
| 1, EXT                              |
| <4%, <5%                            |
| <3                                  |
| ~3                                  |
| <15                                 |
| 13.5                                |
| Conduction cooled                   |
| 15~30                               |
| PSU-DPS-Subnano                     |
| 10 9                                |
| 1 year                              |
|                                     |