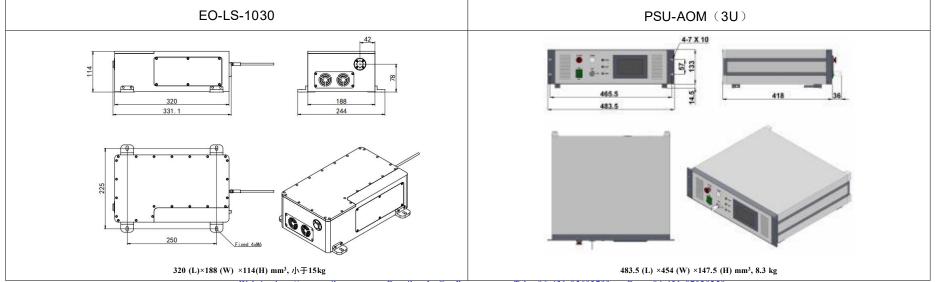

| Wavelength (nm)                         | 1030±1                                                         |  |
|-----------------------------------------|----------------------------------------------------------------|--|
| Operating mode                          | Electro-optic Q-switched                                       |  |
| Average power (W)                       | 2W (2W@1kHz)                                                   |  |
|                                         | Average power (W) = Single pulse energy (mJ) * Rep. rate (kHz) |  |
| Single pulse energy (mJ)                | 2mJ(2mJ @1kHz)                                                 |  |
| Rep. rate (kHz)                         | 1                                                              |  |
| Pulse duration (ns)                     | <20@1kHz                                                       |  |
| Peak power (MW)                         | 0.1 (0.1MW@1kHz)                                               |  |
| Ave power stability (over 4 hours)      | <3%, <5%                                                       |  |
| Warm-up time (minutes)                  | <10                                                            |  |
| Beam divergence, full angle (mrad)      | <1                                                             |  |
| Beam diameter at the aperture (1/e2,mm) | ~2                                                             |  |
| M <sup>2</sup> factor                   | <1.3                                                           |  |
| Beam height from base plate (mm)        | 78                                                             |  |
| Cooled method                           | Air cooled                                                     |  |
| Operating temperature (°C)              | 10~35                                                          |  |
| Power supply (220/110VAC)               | PSU-AOM(3U)                                                    |  |
| Expected lifetime (hours)               | 10000                                                          |  |
| Warranty period                         | 1 year                                                         |  |