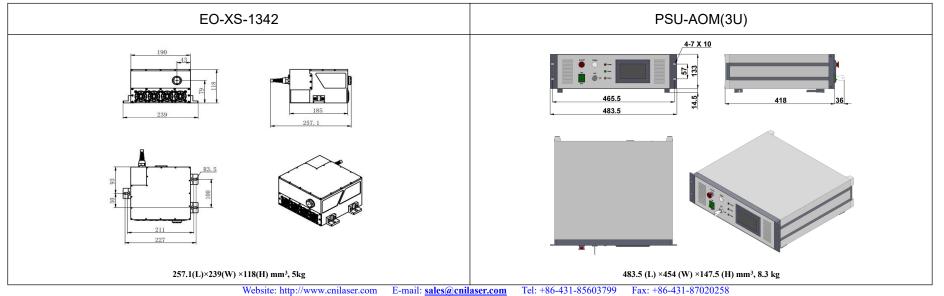

| Wavelength (nm)                         | 1342±1                                                         |  |
|-----------------------------------------|----------------------------------------------------------------|--|
| Operating mode                          | Electro-optic Q-switched                                       |  |
| Average power (W)                       | 1~3W (3W@10kHz)                                                |  |
|                                         | Average power (W) = Single pulse energy (mJ) * Rep. rate (kHz) |  |
| Single pulse energy (µJ)                | 1~300(300µJ @10kHz)                                            |  |
| Rep. rate (kHz)                         | 10                                                             |  |
| Pulse duration (ns)                     | ~4 @10kHz                                                      |  |
| Peak power (kW)                         | 1~75 (75kW@10kHz)                                              |  |
| Ave power stability (over 4 hours)      | <3%, <5%                                                       |  |
| Warm-up time (minutes)                  | <10                                                            |  |
| Beam divergence, full angle (mrad)      | 3                                                              |  |
| Beam diameter at the aperture (1/e2,mm) | ~1.5                                                           |  |
| M <sup>2</sup> factor                   | <2                                                             |  |
| Beam height from base plate (mm)        | 79                                                             |  |
| Cooled method                           | Air cooled                                                     |  |
| Operating temperature (°C)              | 10~35                                                          |  |
| Power supply (220/110VAC)               | PSU-AOM(3U)                                                    |  |
| Expected lifetime (hours)               | 10000                                                          |  |
| Warranty period                         | 1 year                                                         |  |