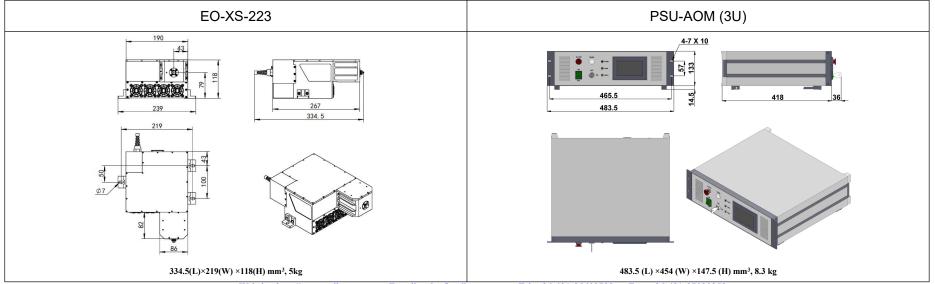

## SPECIFICATIONS

| Wavelength (nm)                         | 223.5±1                                                        |
|-----------------------------------------|----------------------------------------------------------------|
| Operating mode                          | Electro-optic Q-switched                                       |
| Average power (W)                       | 1~30mW (30mW@10kHz)                                            |
|                                         | Average power (W) = Single pulse energy (mJ) * Rep. rate (kHz) |
| Single pulse energy (µJ)                | 1~3 (3µJ @10kHz)                                               |
| Rep. rate (kHz)                         | 10                                                             |
| Pulse duration (ns)                     | ~4 @10kHz                                                      |
| Peak power (kW)                         | ~0.75 (0.75kW@10kHz)                                           |
| Ave power stability (over 4 hours)      | <3%, <5%                                                       |
| Warm-up time (minutes)                  | <10                                                            |
| Beam divergence, full angle (mrad)      | <5                                                             |
| Beam diameter at the aperture (1/e2,mm) | <8                                                             |
| Beam height from base plate (mm)        | 68.5                                                           |
| Cooled method                           | Air cooled                                                     |
| Operating temperature (°C)              | 10~35                                                          |
| Power supply (220/110VAC)               | PSU-AOM (3U)                                                   |
| Expected lifetime (hours)               | 10000                                                          |
| Warranty period                         | 1 year                                                         |