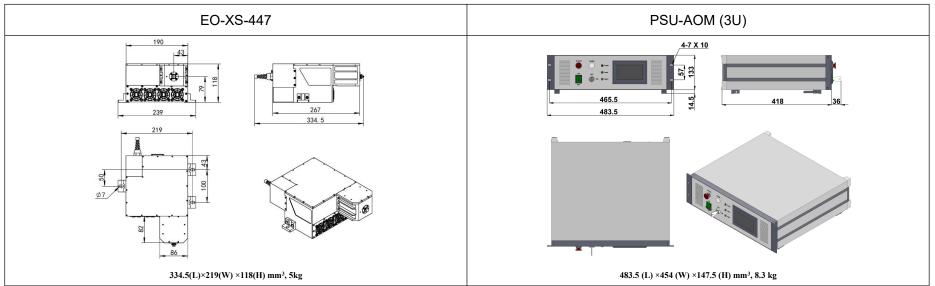

DATA SHEET

**EO-XS-447**/1~60μJ/1~600mW

## SPECIFICATIONS

| 447±1                                                          |
|----------------------------------------------------------------|
| Electro-optic Q-switched                                       |
| 1~600mW (600mW@10kHz)                                          |
| Average power (W) = Single pulse energy (mJ) * Rep. rate (kHz) |
| 1~60(60µJ @10kHz)                                              |
| 10                                                             |
| ~4@10kHz                                                       |
| 1~15 (15kW@10kHz)                                              |
| <3%, <5%                                                       |
| <10                                                            |
| <3                                                             |
| ~1.5                                                           |
| <2                                                             |
| 79                                                             |
| Air cooled                                                     |
| 10~35                                                          |
| PSU-AOM (3U)                                                   |
| 10000                                                          |
| 1 year                                                         |
|                                                                |