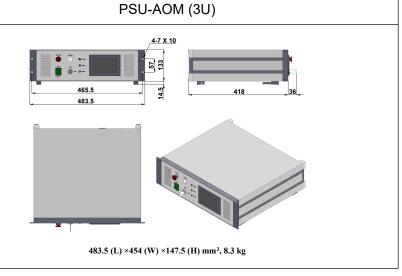

| Wavelength (nm)                         | 532±1                                                          |  |
|-----------------------------------------|----------------------------------------------------------------|--|
| Operating mode                          | Electro-optic Q-switched                                       |  |
| Average power (W)                       | 1~5W (5W@40kHz)                                                |  |
|                                         | Average power (W) = Single pulse energy (mJ) * Rep. rate (kHz) |  |
| Single pulse energy (µJ)                | 1~125(125µJ @40kHz)                                            |  |
| Rep. rate (kHz)                         | 1~100                                                          |  |
| Pulse duration (ns)                     | ~4@40kHz                                                       |  |
| Peak power (kW)                         | 1~36 (36kW@40kHz)                                              |  |
| Ave power stability (over 4 hours)      | <3%                                                            |  |
| Warm-up time (minutes)                  | <10                                                            |  |
| Beam divergence, full angle (mrad)      | <3                                                             |  |
| Beam diameter at the aperture (1/e2,mm) | ~1.5                                                           |  |
| M <sup>2</sup> factor                   | <1.5                                                           |  |
| Beam height from base plate (mm)        | 101                                                            |  |
| Cooled method                           | Air cooled                                                     |  |
| Operating temperature (°C)              | 10~35                                                          |  |
| Power supply (220/110VAC)               | PSU-AOM (3U)                                                   |  |
| Expected lifetime (hours)               | 10000                                                          |  |
| Warranty period                         | 1 year                                                         |  |