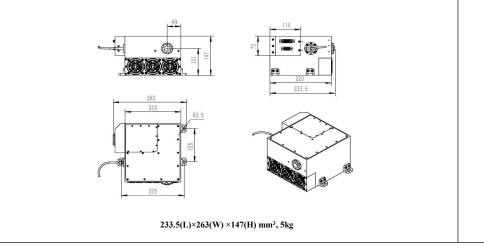

| Wavelength (nm)                         | 532±1                                                          |  |
|-----------------------------------------|----------------------------------------------------------------|--|
| Operating mode                          | Electro-optic Q-switched                                       |  |
| Average power (W)                       | 1~5W (5W@40kHz)                                                |  |
|                                         | Average power (W) = Single pulse energy (mJ) * Rep. rate (kHz) |  |
| Single pulse energy (µJ)                | 1~125(125µJ @40kHz)                                            |  |
| Rep. rate (kHz)                         | 1~100                                                          |  |
| Pulse duration (ns)                     | ~4@40kHz                                                       |  |
| Peak power (kW)                         | 1~36 (36kW@40kHz)                                              |  |
| Ave power stability (over 4 hours)      | <3%                                                            |  |
| Warm-up time (minutes)                  | <10                                                            |  |
| Beam divergence, full angle (mrad)      | <3                                                             |  |
| Beam diameter at the aperture (1/e2,mm) | ~1.5                                                           |  |
| M <sup>2</sup> factor                   | <1.5                                                           |  |
| Beam height from base plate (mm)        | 101                                                            |  |
| Cooled method                           | Air cooled                                                     |  |
| Operating temperature (°C)              | 10~35                                                          |  |
| Power supply (220/110VAC)               | PSU-AOM (3U)                                                   |  |
| Expected lifetime (hours)               | 10000                                                          |  |
| Warranty period                         | 1 year                                                         |  |