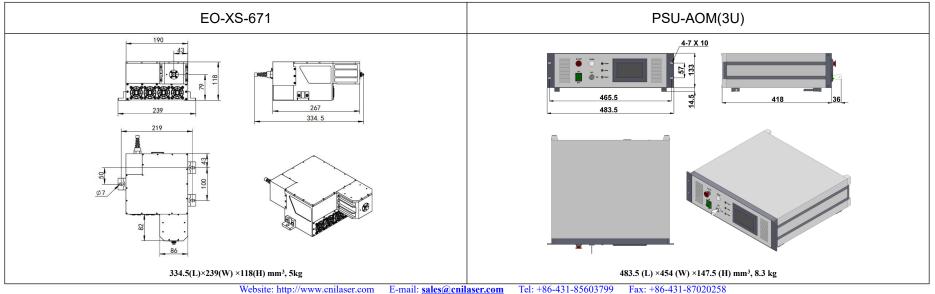

DATA SHEET

**EO-XS-671**/1~120 $\mu$ J/1~1200mW

## SPECIFICATIONS

| Wavelength (nm)                         | 671±1                                                          |
|-----------------------------------------|----------------------------------------------------------------|
| Operating mode                          | Electro-optic Q-switched                                       |
| Average power (W)                       | 1~1200mW (1200mW@10kHz)                                        |
|                                         | Average power (W) = Single pulse energy (mJ) * Rep. rate (kHz) |
| Single pulse energy (µJ)                | 1~120(120μJ @10kHz)                                            |
| Rep. rate (kHz)                         | 10                                                             |
| Pulse duration (ns)                     | ~4 @10kHz                                                      |
| Peak power (kW)                         | 1~30 (30kW@10kHz)                                              |
| Ave power stability (over 4 hours)      | <3%, <5%                                                       |
| Warm-up time (minutes)                  | <10                                                            |
| Beam divergence, full angle (mrad)      | <3                                                             |
| Beam diameter at the aperture (1/e2,mm) | ~1.5                                                           |
| M <sup>2</sup> factor                   | <2                                                             |
| Beam height from base plate (mm)        | 79                                                             |
| Cooled method                           | Air cooled                                                     |
| Operating temperature (°C)              | 10~35                                                          |
| Power supply (220/110VAC)               | PSU-AOM(3U)                                                    |
| Expected lifetime (hours)               | 10000                                                          |
| Warranty period                         | 1 year                                                         |
|                                         |                                                                |