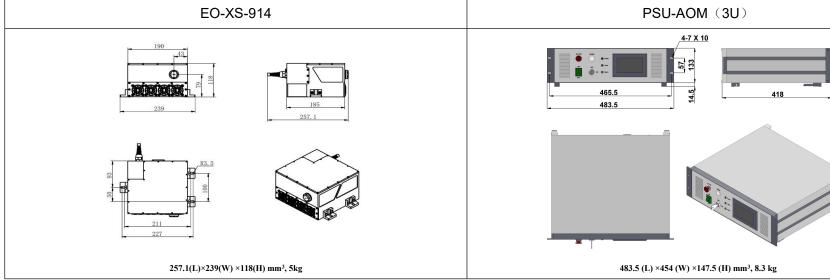

| Wavelength (nm)                         | 914±1                                                          |          |
|-----------------------------------------|----------------------------------------------------------------|----------|
| Operating mode                          | Electro-optic Q-switched                                       |          |
| Average power (W)                       | 1~700mW (700mW@10kHz)                                          |          |
|                                         | Average power (W) = Single pulse energy (mJ) * Rep. rate (kHz) |          |
| Single pulse energy (µJ)                | 1~70(70µJ @10kHz)                                              |          |
| Rep. rate (kHz)                         | 10                                                             |          |
| Pulse duration (ns)                     | ~4 @10kHz                                                      |          |
| Peak power (kW)                         | 1~17.5 (17.5kW@10kHz)                                          |          |
| Ave power stability (over 4 hours)      | <3%, <5%                                                       |          |
| Warm-up time (minutes)                  | <10                                                            |          |
| Beam divergence, full angle (mrad)      | <3                                                             | AVOI     |
| Beam diameter at the aperture (1/e2,mm) | ~1.5                                                           |          |
| M <sup>2</sup> factor                   | <2                                                             |          |
| Beam height from base plate (mm)        | 79                                                             |          |
| Cooled method                           | Air cooled                                                     | C3<br>88 |
| Operating temperature (°C)              | 10~35                                                          |          |
| Power supply (220/110VAC)               | PSU-AOM(3U)                                                    |          |
| Expected lifetime (hours)               | 10000                                                          |          |
| Warranty period                         | 1 year                                                         |          |