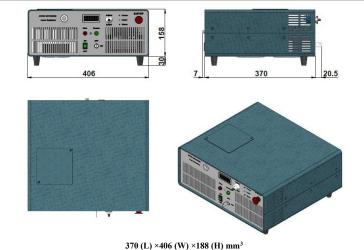

## SPECIFICATIONS

| Model                               | FC-W-1208B                                                   |                    |
|-------------------------------------|--------------------------------------------------------------|--------------------|
| Wavelength (nm)                     | 1208±10                                                      |                    |
| Operating mode                      | CW                                                           |                    |
| After fiber output power (W)        | >3, , 20                                                     | 20~200(On request) |
| Power stability (rms, over 4 hours) | <2%, <1%, <0.5%                                              |                    |
| Red pilot light                     | Available on request                                         |                    |
| Fiber core diameter (µm)            | 400/600                                                      |                    |
| Fiber NA                            | 0.22                                                         |                    |
| Fiber connector                     | SMA905                                                       |                    |
| Fiber length (m)                    | 2                                                            |                    |
| LED display                         | Diode current                                                |                    |
| Operating temperature (°C)          | 10~40                                                        |                    |
| TTL / Analog modulation             | TTL or Analog with 1Hz-1kHz 1kHz-10kHz, 10kHz-30kHz optional |                    |
| Input power                         | 100-240VAC, 50 to 60 Hz                                      |                    |
| Cooling Way                         | Air Cooled                                                   | Water Cooled       |
| Dimensions(mm³)                     | 370 (L) ×406 (W) ×188 (H)                                    | On request         |
| Expected lifetime (hours)           | 10000                                                        |                    |
| Warranty                            | 1 year                                                       |                    |