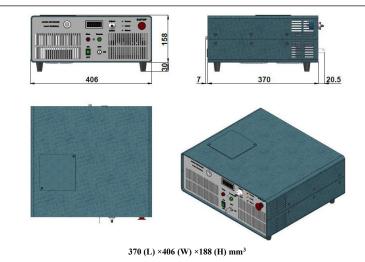

## SPECIFICATIONS

| Model                                 | FC-W-1275B                                                   |                    |
|---------------------------------------|--------------------------------------------------------------|--------------------|
| Wavelength (nm)                       | 1275±10                                                      |                    |
| Operating mode                        | CW                                                           |                    |
| After fiber output power (W)          | >1, 2,, 20                                                   | 20~200(On request) |
| Power stability (rms, over 4 hours)   | <2%, <1%, <0.5%                                              |                    |
| Red pilot light                       | Available on request                                         |                    |
| Fiber core diameter (μm)              | 400/600                                                      |                    |
| Fiber NA                              | 0.22                                                         |                    |
| Fiber connector                       | SMA905                                                       |                    |
| Fiber length (m)                      | 2                                                            |                    |
| LED display                           | Diode current                                                |                    |
| Operating temperature ( $^{\circ}$ C) | 10~40                                                        |                    |
| TTL / Analog modulation               | TTL or Analog with 1Hz-1kHz 1kHz-10kHz, 10kHz-30kHz optional |                    |
| Input power                           | 100-240VAC, 50 to 60 Hz                                      |                    |
| Cooling Way                           | Air Cooled                                                   | Water Cooled       |
| Dimensions(mm³)                       | 370 (L) ×406 (W) ×188 (H)                                    | On request         |
| Expected lifetime (hours)             | 10000                                                        |                    |
| Warranty                              | 1 year                                                       |                    |