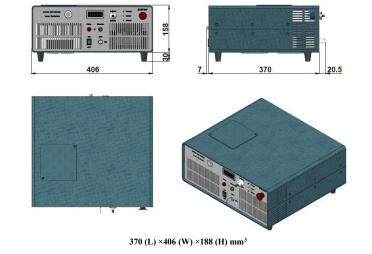

## SPECIFICATIONS

| Model                               | FC-W-1278B                                                   |                    |
|-------------------------------------|--------------------------------------------------------------|--------------------|
| Wavelength (nm)                     | 1278±10                                                      |                    |
| Operating mode                      | CW                                                           |                    |
| After fiber output power (W)        | >1, 2, , 20                                                  | 20~200(On request) |
| Power stability (rms, over 4 hours) | <2%, <1%, <0.5%                                              |                    |
| Red pilot light                     | Available on request                                         |                    |
| Fiber core diameter (μm)            | 400/600                                                      |                    |
| Fiber NA                            | 0.22                                                         |                    |
| Fiber connector                     | SMA905                                                       |                    |
| Fiber length (m)                    | 2                                                            |                    |
| LED display                         | Diode current                                                |                    |
| Operating temperature (°C)          | 10~40                                                        |                    |
| TTL / Analog modulation             | TTL or Analog with 1Hz-1kHz 1kHz-10kHz, 10kHz-30kHz optional |                    |
| Input power                         | 100-240VAC, 50 to 60 Hz                                      |                    |
| Cooling Way                         | Air Cooled                                                   | Water Cooled       |
| Dimensions(mm³)                     | 370 (L) ×406 (W) ×188 (H)                                    | On request         |
| Expected lifetime (hours)           | 10000                                                        |                    |
| Warranty                            | 1 year                                                       |                    |