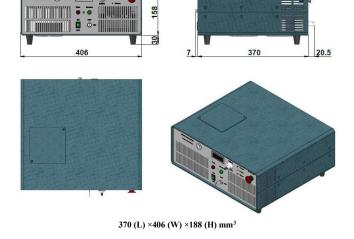

## HIGH POWER FIBER COUPLING DIODE LASER SYSTEM AT 808 nm

The FC-W-1320B series (Fiber Coupling Laser System) have integrated laser diode, fiber coupling optics, laser power supply, LD current and temperature control in ONE box. Its compact dimension and convenient functions, such as power adjustment, temperature control, LED display etc, make it very suitable for pumping, scientific research, industrial and medical applications.

## FC-W-1320B