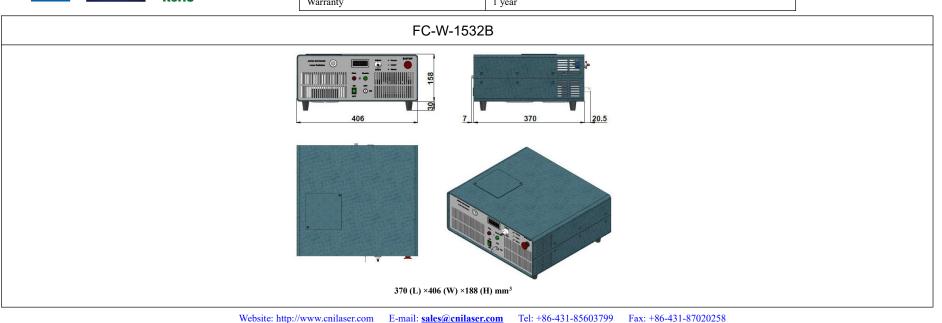

| Model                               | FC-W-1532B                                                   |                    |
|-------------------------------------|--------------------------------------------------------------|--------------------|
| Wavelength (nm)                     | 1532±10                                                      |                    |
| Operating mode                      | CW                                                           |                    |
| After fiber output power (W)        | >3 , 20                                                      | 20~150(On request) |
| Power stability (rms, over 4 hours) | <2%, <1%, <0.5%                                              |                    |
| Red pilot light                     | Available on request                                         |                    |
| Fiber core diameter (µm)            | 400/600                                                      |                    |
| Fiber NA                            | 0.22                                                         |                    |
| Fiber connector                     | SMA905                                                       |                    |
| Fiber length (m)                    | 2                                                            |                    |
| LED display                         | Diode current                                                |                    |
| Operating temperature (°C)          | 10~40                                                        |                    |
| TTL / Analog modulation             | TTL or Analog with 1Hz-1kHz 1kHz-10kHz, 10kHz-30kHz optional |                    |
| Input power                         | 100-240VAC, 50 to 60 Hz                                      |                    |
| Cooling Way                         | Air Cooled                                                   | Water Cooled       |
| Dimensions(mm <sup>3</sup> )        | 370 (L) ×406 (W) ×188 (H)                                    | On request         |
| Expected lifetime (hours)           | 10000                                                        |                    |
| Warranty                            | 1 year                                                       |                    |