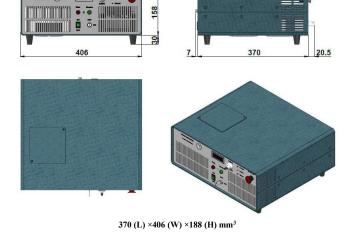

## HIGH POWER FIBER COUPLING DIODE LASER SYSTEM AT 808 nm

The FC-W-1710B series (Fiber Coupling Laser System) have integrated laser diode, fiber coupling optics, laser power supply, LD current and temperature control in ONE box. Its compact dimension and convenient functions, such as power adjustment, temperature control, LED display etc, make it very suitable for pumping, scientific research, industrial and medical applications.

## SPECIFICATIONS

| Model                               | FC-W-1710B                                                   |
|-------------------------------------|--------------------------------------------------------------|
| Wavelength (nm)                     | 1710±5                                                       |
| Operating mode                      | CW                                                           |
| After fiber output power (W)        | >1, 2,, 6 (Higher power can be customized)                   |
| Power stability (rms, over 4 hours) | <0.5%, <1%, <2%                                              |
| Red pilot light                     | Available on request                                         |
| Fiber core diameter (μm)            | 400/600                                                      |
| Fiber NA                            | 0.22                                                         |
| Fiber connector                     | SMA905                                                       |
| Fiber length (m)                    | 2                                                            |
| LED display                         | Diode current                                                |
| Operating temperature (°C)          | 10~40                                                        |
| TTL / Analog modulation             | TTL or Analog with 1Hz-1kHz 1kHz-10kHz, 10kHz-30kHz optional |
| Input power                         | 100-240VAC, 50 to 60 Hz                                      |
| Cooling Way                         | Air Cooled                                                   |
| Expected lifetime (hours)           | 10000                                                        |
| Warranty                            | 1 year                                                       |
| Waitaney                            | 1 year                                                       |