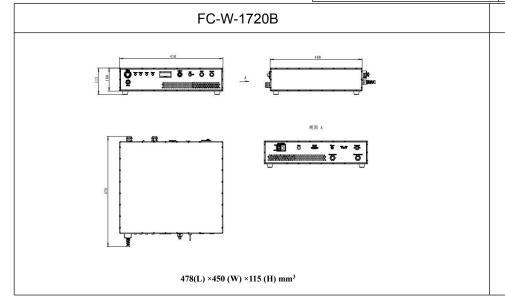

| Model                               | FC-W-1720B                                                   |
|-------------------------------------|--------------------------------------------------------------|
| Wavelength (nm)                     | 1720±15                                                      |
| Operating mode                      | CW                                                           |
| After fiber output power (W)        | >20,30,, 80                                                  |
| Power stability (rms, over 4 hours) | <2%, <1%, <0.5%                                              |
| Red pilot light                     | Available on request                                         |
| Fiber core diameter (µm)            | 400                                                          |
| Fiber NA                            | 0.22                                                         |
| Fiber connector                     | SMA905                                                       |
| Fiber length (m)                    | 5                                                            |
| LED display                         | Diode current                                                |
| Operating temperature (°C)          | 10~40                                                        |
| TTL / Analog modulation             | TTL or Analog with 1Hz-1kHz 1kHz-10kHz, 10kHz-30kHz optional |
| Input power                         | 100-240VAC, 50 to 60 Hz                                      |
| Cooling Way                         | Water Cooled                                                 |
| Dimensions(mm <sup>3</sup> )        | 478 (L) ×450 (W) ×115 (H)                                    |
| Expected lifetime (hours)           | 10000                                                        |
| Warranty                            | 1 year                                                       |