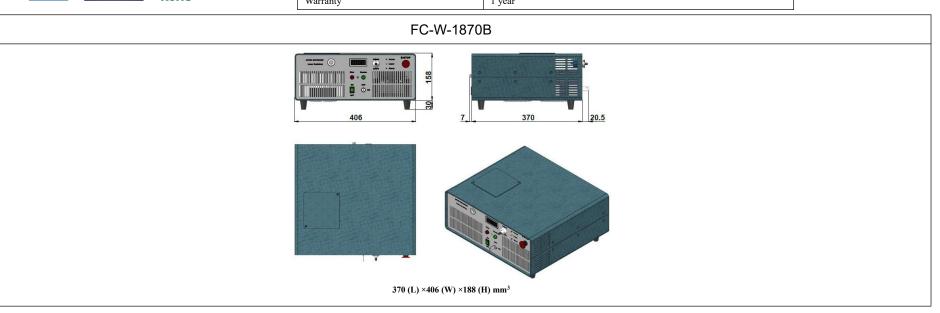

| Model                               | FC-W-1870B                                                   |                   |
|-------------------------------------|--------------------------------------------------------------|-------------------|
| 110001                              |                                                              |                   |
| Wavelength (nm)                     | 1870±10                                                      |                   |
| Operating mode                      | CW                                                           |                   |
| After fiber output power (W)        | >1, 2, , 20                                                  | 20~80(On request) |
| Power stability (rms, over 4 hours) | <2%, <1%, <0.5%                                              |                   |
| Red pilot light                     | Available on request                                         |                   |
| Fiber core diameter (µm)            | 400/600                                                      |                   |
| Fiber NA                            | 0.22                                                         |                   |
| Fiber connector                     | SMA905                                                       |                   |
| Fiber length (m)                    | 2                                                            |                   |
| LED display                         | Diode current                                                |                   |
| Operating temperature (°C)          | 10~40                                                        |                   |
| TTL / Analog modulation             | TTL or Analog with 1Hz-1kHz 1kHz-10kHz, 10kHz-30kHz optional |                   |
| Input power                         | 100-240VAC, 50 to 60 Hz                                      |                   |
| Cooling Way                         | Air Cooled                                                   | Water Cooled      |
| Dimensions(mm <sup>3</sup> )        | 370 (L) ×406 (W) ×188 (H)                                    | On request        |
| Expected lifetime (hours)           | 10000                                                        |                   |
| Warranty                            | 1 year                                                       |                   |