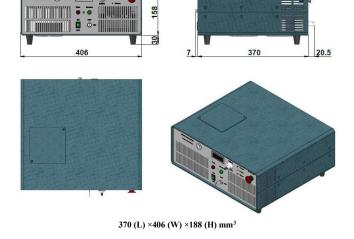

|
| LED display                         | Diode current                                                |
| Operating temperature (°C)          | 10~40                                                        |
| TTL / Analog modulation             | TTL or Analog with 1Hz-1kHz 1kHz-10kHz, 10kHz-30kHz optional |
| Input power                         | 100-240VAC, 50 to 60 Hz                                      |
| Cooling Way                         | Air Cooled                                                   |
| Expected lifetime (hours)           | 10000                                                        |
| Warranty                            | 1 year                                                       |





## FC-W-1920B