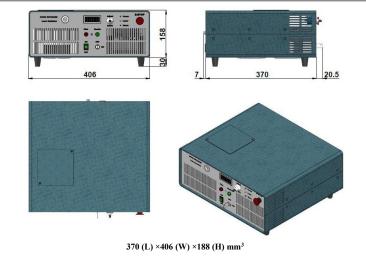

## SPECIFICATIONS

| Model                                 | FC-W-1920B                                                   |                   |
|---------------------------------------|--------------------------------------------------------------|-------------------|
| Wavelength (nm)                       | 1920±10                                                      |                   |
| Operating mode                        | CW                                                           |                   |
| After fiber output power (W)          | >10,, 20                                                     | 20~80(On request) |
| Power stability (rms, over 4 hours)   | <2%, <1%, <0.5%                                              |                   |
| Red pilot light                       | Available on request                                         |                   |
| Fiber core diameter (µm)              | 400/600                                                      |                   |
| Fiber NA                              | 0.22                                                         |                   |
| Fiber connector                       | SMA905                                                       |                   |
| Fiber length (m)                      | 2                                                            |                   |
| LED display                           | Diode current                                                |                   |
| Operating temperature ( $^{\circ}$ C) | 10~40                                                        |                   |
| TTL / Analog modulation               | TTL or Analog with 1Hz-1kHz 1kHz-10kHz, 10kHz-30kHz optional |                   |
| Input power                           | 100-240VAC, 50 to 60 Hz                                      |                   |
| Cooling Way                           | Air Cooled                                                   | Water Cooled      |
| Dimensions(mm³)                       | 370 (L) ×406 (W) ×188 (H)                                    | On request        |
| Expected lifetime (hours)             | 10000                                                        |                   |
| Warranty                              | 1 year                                                       |                   |