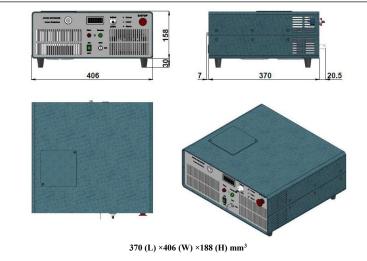

## SPECIFICATIONS

| Model                               | FC-W-1940B                                                   |                   |
|-------------------------------------|--------------------------------------------------------------|-------------------|
| Wavelength (nm)                     | 1940±10                                                      |                   |
| Operating mode                      | CW                                                           |                   |
| After fiber output power (W)        | >15, 16,, 20                                                 | 20~80(On request) |
| Power stability (rms, over 4 hours) | <2%, <1%, <0.5%                                              |                   |
| Red pilot light                     | Available on request                                         |                   |
| Fiber core diameter (μm)            | 400/600                                                      |                   |
| Fiber NA                            | 0.22                                                         |                   |
| Fiber connector                     | SMA905                                                       |                   |
| Fiber length (m)                    | 2                                                            |                   |
| LED display                         | Diode current                                                |                   |
| Operating temperature (°C)          | 10~40                                                        |                   |
| TTL / Analog modulation             | TTL or Analog with 1Hz-1kHz 1kHz-10kHz, 10kHz-30kHz optional |                   |
| Input power                         | 100-240VAC, 50 to 60 Hz                                      |                   |
| Cooling Way                         | Air Cooled                                                   | Water Cooled      |
| Dimensions(mm³)                     | 370 (L) ×406 (W) ×188 (H)                                    | On request        |
| Expected lifetime (hours)           | 10000                                                        |                   |
| Warranty                            | 1 year                                                       |                   |