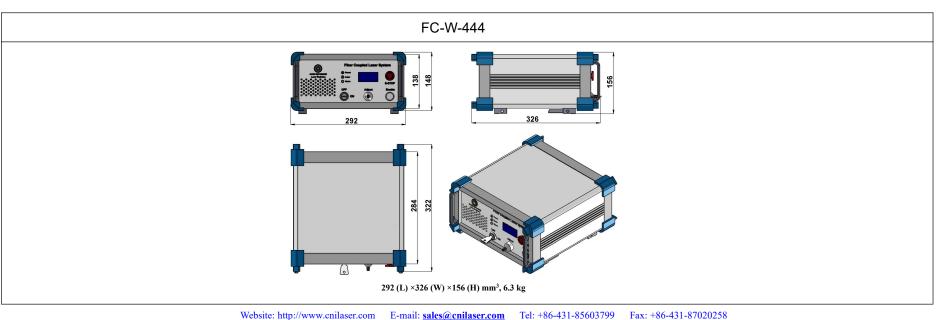

## HIGH POWER FIBER COUPLING DIODE LASER SYSTEM AT 444 nm

**SPECIFICATIONS** 

The FC-W-444 series (Fiber Coupling Laser System) have integrated laser diode, fiber coupling optics, laser power supply, LD current and temperature control in ONE box. Its compact dimension and convenient functions, such as power adjustment, temperature control, LED display etc, make it very suitable for pumping, scientific research, industrial and medical applications.

| Model                               | FC-W-444                                                     |
|-------------------------------------|--------------------------------------------------------------|
| Wavelength (nm)                     | 444±3                                                        |
| Operating mode                      | CW                                                           |
| After fiber output power (W)        | 10                                                           |
| Power stability (rms, over 4 hours) | <1%                                                          |
| Red pilot light                     | Available on request                                         |
| Fiber core diameter (µm)            | 100/ 200/ 400                                                |
| Fiber NA                            | 0.15/0.22                                                    |
| Fiber connector                     | SMA905                                                       |
| Fiber length (m)                    | 2                                                            |
| LED display                         | Diode current                                                |
| LD Temperature control range (°C)   | 15~30, adjustable by knob                                    |
| Operating temperature (°C)          | 10~40                                                        |
| TTL / Analog modulation             | TTL or Analog with 1Hz-1kHz 1kHz-10kHz, 10kHz-30kHz optional |
| Input power                         | 100-240VAC, 50 to 60 Hz                                      |
| Cooling Way                         | Air Cooled                                                   |
| Expected lifetime (hours)           | 10000                                                        |
| Warranty                            | 1 year                                                       |