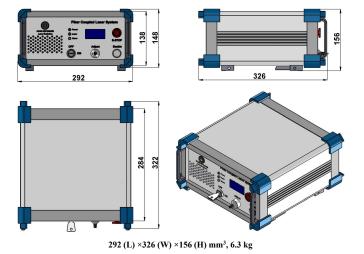

## HIGH POWER FIBER COUPLING DIODE LASER SYSTEM AT 444 nm

The FC-W-444 series (Fiber Coupling Laser System) have integrated laser diode, fiber coupling optics, laser power supply, LD current and temperature control in ONE box. Its compact dimension and convenient functions, such as power adjustment, temperature control, LED display etc, make it very suitable for pumping, scientific research, industrial and medical applications.

## SPECIFICATIONS

| Model                               | FC-W-444                                                     |
|-------------------------------------|--------------------------------------------------------------|
| Wavelength (nm)                     | 444±3                                                        |
| Operating mode                      | CW                                                           |
| After fiber output power (W)        | 25                                                           |
| Power stability (rms, over 4 hours) | <1%                                                          |
| Red pilot light                     | Available on request                                         |
| Fiber core diameter (μm)            | 200/400                                                      |
| Fiber NA                            | 0.22                                                         |
| Fiber connector                     | SMA905                                                       |
| Fiber length (m)                    | 2                                                            |
| LED display                         | Diode current                                                |
| LD Temperature control range (°C)   | 15~30, adjustable by knob                                    |
| Operating temperature (°C)          | 10~40                                                        |
| TTL / Analog modulation             | TTL or Analog with 1Hz-1kHz 1kHz-10kHz, 10kHz-30kHz optional |
| Input power                         | 100-240VAC, 50 to 60 Hz                                      |
| Cooling Way                         | Air Cooled                                                   |
| Expected lifetime (hours)           | 10000                                                        |
| Warranty                            | 1 year                                                       |