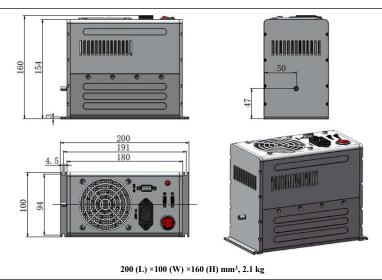

## SPECIFICATIONS

| Model                               | FC-W-808                                                     |
|-------------------------------------|--------------------------------------------------------------|
| Wavelength (nm)                     | 808±3                                                        |
| Operating mode                      | CW                                                           |
| After fiber output power (W)        | >10, 11, , 20                                                |
| Power stability (rms, over 4 hours) | <0.5%, <1%, <2%                                              |
| Red pilot light                     | Available on request                                         |
| Fiber core diameter (μm)            | 400                                                          |
| Fiber NA                            | 0.22                                                         |
| Fiber connector                     | SMA905                                                       |
| Fiber length (m)                    | 2                                                            |
| Power control                       | RS232                                                        |
| Operating temperature (°C)          | 10~40                                                        |
| TTL / Analog modulation             | TTL or Analog with 1Hz-1kHz 1kHz-10kHz, 10kHz-30kHz optional |
| Input power                         | 100-240VAC, 50 to 60 Hz                                      |
| Cooling way                         | Air Cooled                                                   |
| Expected lifetime (hours)           | 10000                                                        |
| Warranty                            | 1 year                                                       |