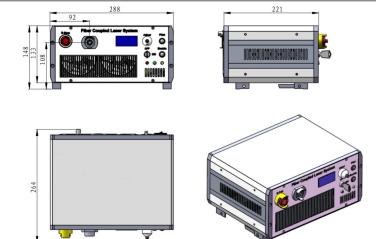

|
| LED display                         | Diode current                                                |
| Operating temperature (°C)          | 10~40                                                        |
| TTL / Analog modulation             | TTL or Analog with 1Hz-1kHz 1kHz-10kHz, 10kHz-30kHz optional |
| Input power                         | 100-240VAC, 50 to 60 Hz                                      |
| Cooling Way                         | Air Cooled                                                   |
| Expected lifetime (hours)           | 10000                                                        |
| Warranty                            | 1 year                                                       |





## FC-W-940A



288 (L) ×264 (W) ×148 (H) mm<sup>3</sup>, 7.1 kg