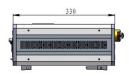

## SPECIFICATIONS

| Model                                          | FC-W-940H                                                    |                     |
|------------------------------------------------|--------------------------------------------------------------|---------------------|
| Wavelength (nm)                                | 940±10                                                       |                     |
| Operating mode                                 | CW                                                           |                     |
| After fiber output power (W)                   | >50, 60,, 200                                                | 200~500(On request) |
| Power stability (rms, over 4 hours)            | <2%, <1%, <0.5%                                              |                     |
| Red pilot light                                | Available on request                                         |                     |
| Fiber core diameter (µm)                       | 400                                                          |                     |
| Fiber NA                                       | 0.22                                                         |                     |
| Fiber connector                                | SMA905                                                       |                     |
| Fiber length (m)                               | 2                                                            |                     |
| LED display                                    | Diode current                                                |                     |
| Operating temperature ( $^{\circ}\mathbb{C}$ ) | 10~40                                                        |                     |
| TTL / Analog modulation                        | TTL or Analog with 1Hz-1kHz 1kHz-10kHz, 10kHz-30kHz optional |                     |
| Input power                                    | 100-240VAC, 50 to 60 Hz                                      |                     |
| Cooling Way                                    | Air Cooled                                                   | Water Cooled        |
| Dimensions(mm <sup>3</sup> )                   | 425 (L) ×373 (W) ×148 (H)                                    | On request          |
| Expected lifetime (hours)                      | 10000                                                        |                     |
| Warranty                                       | 1 year                                                       |                     |

## FC-W-940H

425 (L) ×373 (W) ×148 (H) mm<sup>3</sup>, 14.4 kg