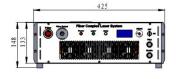

## SPECIFICATIONS

| Model                                          | FC-W-940H                                                    |                     |
|------------------------------------------------|--------------------------------------------------------------|---------------------|
| Wavelength (nm)                                | 940±10                                                       |                     |
| Operating mode                                 | CW                                                           |                     |
| After fiber output power (W)                   | >50, 60,, 200                                                | 200~500(On request) |
| Power stability (rms, over 4 hours)            | <2%, <1%, <0.5%                                              |                     |
| Red pilot light                                | Available on request                                         |                     |
| Fiber core diameter (µm)                       | 400                                                          |                     |
| Fiber NA                                       | 0.22                                                         |                     |
| Fiber connector                                | SMA905                                                       |                     |
| Fiber length (m)                               | 2                                                            |                     |
| LED display                                    | Diode current                                                |                     |
| Operating temperature ( $^{\circ}\mathbb{C}$ ) | 10~40                                                        |                     |
| TTL / Analog modulation                        | TTL or Analog with 1Hz-1kHz 1kHz-10kHz, 10kHz-30kHz optional |                     |
| Input power                                    | 100-240VAC, 50 to 60 Hz                                      |                     |
| Cooling Way                                    | Air Cooled                                                   | Water Cooled        |
| Dimensions(mm <sup>3</sup> )                   | 425 (L) ×373 (W) ×148 (H)                                    | On request          |
| Expected lifetime (hours)                      | 10000                                                        |                     |
| Warranty                                       | 1 year                                                       |                     |

## FC-W-940H

425 (L) ×373 (W) ×148 (H) mm<sup>3</sup>, 14.4 kg