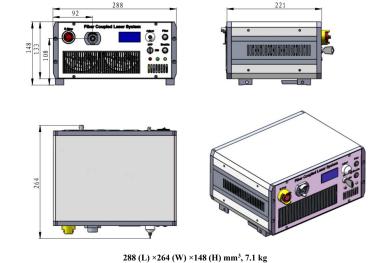

## SPECIFICATIONS

| Model                               | FC-W-980A                                                    |
|-------------------------------------|--------------------------------------------------------------|
| Wavelength (nm)                     | 980±10                                                       |
| Operating mode                      | CW                                                           |
| After fiber output power (W)        | >20, 30, , 50                                                |
| Power stability (rms, over 4 hours) | <2%, <1%, <0.5%                                              |
| Red pilot light                     | Available on request                                         |
| Fiber core diameter (μm)            | 400                                                          |
| Fiber NA                            | 0.22                                                         |
| Fiber connector                     | SMA905                                                       |
| Fiber length (m)                    | 2                                                            |
| LED display                         | Diode current                                                |
| Operating temperature (°C)          | 10~40                                                        |
| TTL / Analog modulation             | TTL or Analog with 1Hz-1kHz 1kHz-10kHz, 10kHz-30kHz optional |
| Input power                         | 100-240VAC, 50 to 60 Hz                                      |
| Cooling Way                         | Air Cooled                                                   |
| Expected lifetime (hours)           | 10000                                                        |
| Warranty                            | 1 year                                                       |