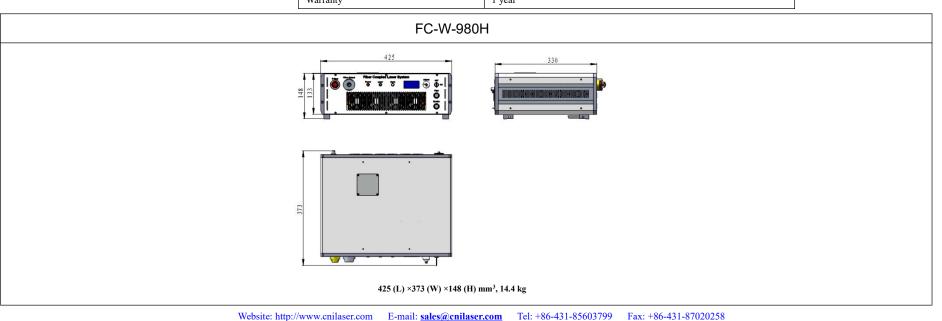

| Model                               | FC-W-980H                                                    |                     |
|-------------------------------------|--------------------------------------------------------------|---------------------|
| Wavelength (nm)                     | 980±10                                                       |                     |
| Operating mode                      | CW                                                           |                     |
| After fiber output power (W)        | >50, 60, , 200                                               | 200~500(On request) |
| Power stability (rms, over 4 hours) | <2%, <1%, <0.5%                                              |                     |
| Red pilot light                     | Available on request                                         |                     |
| Fiber core diameter (µm)            | 400                                                          |                     |
| Fiber NA                            | 0.22                                                         |                     |
| Fiber connector                     | SMA905                                                       |                     |
| Fiber length (m)                    | 2                                                            |                     |
| LED display                         | Diode current                                                |                     |
| Operating temperature (°C)          | 10~40                                                        |                     |
| TTL / Analog modulation             | TTL or Analog with 1Hz-1kHz 1kHz-10kHz, 10kHz-30kHz optional |                     |
| Input power                         | 100-240VAC, 50 to 60 Hz                                      |                     |
| Cooling Way                         | Air Cooled                                                   | Water Cooled        |
| Dimensions(mm <sup>3</sup> )        | 425 (L) ×373 (W) ×148 (H)                                    | On request          |
| Expected lifetime (hours)           | 10000                                                        |                     |
| Warranty                            | 1 year                                                       |                     |