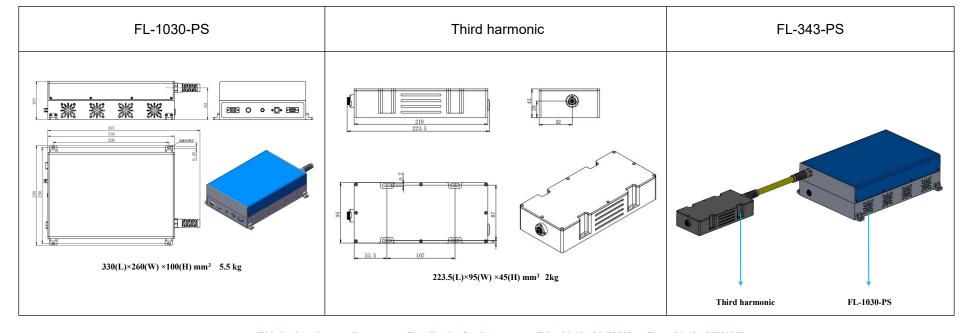

> factor               | <2                                     |
| Repetition frequency(MHz)           | One fixed value between (20-50) ±1 MHz |
| Polarization ratio                  | > 15dB                                 |
| Warm-up time (minutes)              | <15                                    |
| Beam height from base plate (mm)    | 30                                     |
| Delivery cable length(m)            | variable                               |
| Operating temperature (°C)          | 15~35                                  |
| Power supply                        | 12V DC                                 |
| Expected lifetime (hours)           | 10000                                  |
| Warranty                            | 1 year                                 |