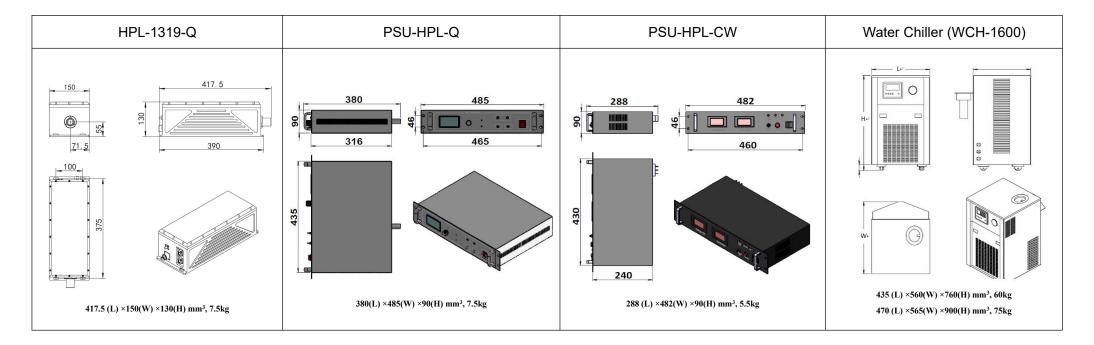

## SPECIFICATIONS

| Wavelength (nm)                    | 1319±1                                                     |               |
|------------------------------------|------------------------------------------------------------|---------------|
| Operating mode                     | Acousto-Optic Q-switched                                   |               |
| Average power (W)                  | 1~20@10kHz                                                 | 1~50@10kHz    |
| Pulse duration (ns)                | ~250 @10kHz&50W                                            |               |
| Rep. rate (kHz)                    | 10~20 (It is possible to customize other repetition rates) |               |
| Single pulse energy (mJ)           | 2                                                          | 5             |
| Peak power (kW)                    | 8 @ 10kHz&20W                                              | 20 @10kHz&50W |
| Ave power stability (over 4 hours) | <3%, <5%                                                   |               |
| Beam diameter at the aperture (mm) | <9                                                         | <12           |
| Beam height from base plate (mm)   | 55                                                         |               |
| Warm-up time (minutes)             | <10                                                        |               |
| Cooled method                      | Water Cooled (Choose water chiller according to power)     |               |
| Operating temperature (°C)         | 15~35                                                      |               |
| Power supply (220/110VAC)          | PSU-HPL-Q & PSU-HPL-CW                                     |               |
| Expected lifetime (hours)          | 10000                                                      |               |
| Warranty period                    | 1 year                                                     |               |