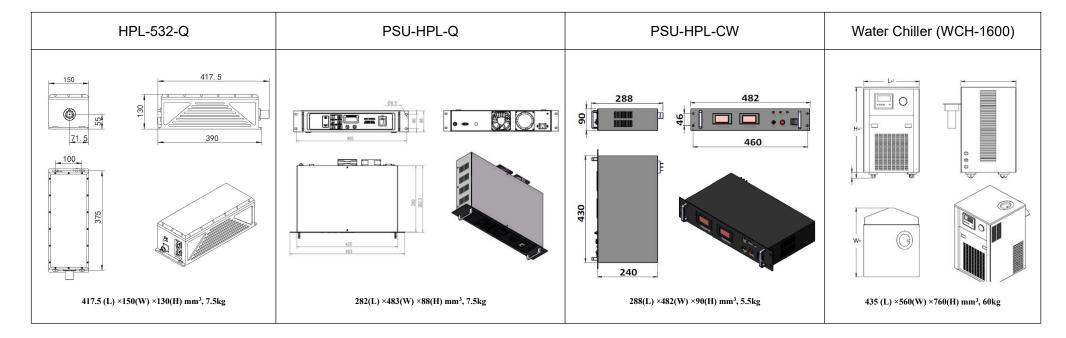

## SPECIFICATIONS

| Wavelength (nm)                    | 532±1                                                       |               |
|------------------------------------|-------------------------------------------------------------|---------------|
| Operating mode                     | Acousto-Optic Q-switched                                    |               |
| Average power (W)                  | 20@10kHz                                                    | 30@10kHz      |
| Pulse duration (ns)                | ~100 @10kHz&30W                                             |               |
| Rep. rate (kHz)                    | 10~20 (It is possible to customize other repetition rates ) |               |
| Single pulse energy (mJ)           | 2                                                           | 3             |
| Peak power (kW)                    | 20 @10kHz&20W                                               | 30 @10kHz&40W |
| Ave power stability (over 4 hours) | <3%, <5%,                                                   |               |
| Beam divergence, full angle (mrad) | <3.5                                                        |               |
| Beam diameter at the aperture (mm) | <6                                                          | <9            |
| Beam height from base plate (mm)   | 55                                                          |               |
| Warm-up time (minutes)             | <10                                                         |               |
| Cooled method                      | Water Cooled                                                |               |
| Operating temperature (°C)         | 15~35                                                       |               |
| Power supply (220V AC)             | PSU-HPL-Q & PSU-HPL-CW                                      |               |
| Expected lifetime (hours)          | 10000                                                       |               |
| Warranty period                    | 1 year                                                      |               |