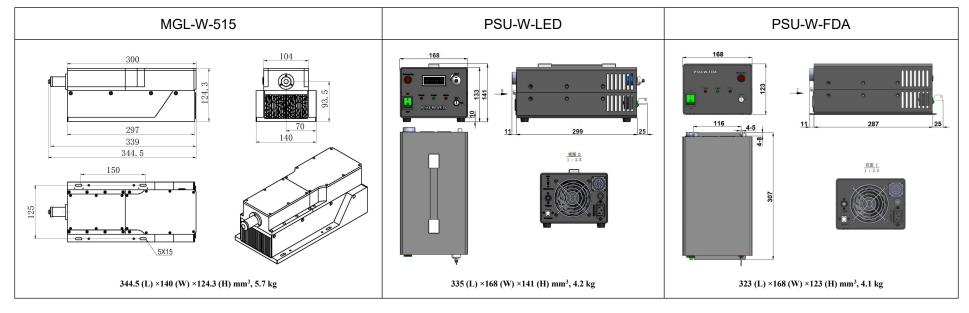

## **SPECIFICATIONS**

| Wavelength (nm)                                       | 515±1                                                        |           |
|-------------------------------------------------------|--------------------------------------------------------------|-----------|
| Operating mode                                        | CW                                                           |           |
| Output power (mW)                                     | >150, 200, 300,, 500                                         |           |
| Power stability (rms, over 4 hours)                   | <5%, <3%                                                     |           |
| Transverse mode                                       | Near TEM <sub>00</sub>                                       |           |
| M <sup>2</sup> factor                                 | <3.0                                                         |           |
| Beam divergence, full angle (mrad)                    | <2.0                                                         |           |
| Beam diameter at the aperture (1/e <sup>2</sup> , mm) | ~3.0                                                         |           |
| Warm-up time (minutes)                                | <10                                                          |           |
| Polarization ratio                                    | >100:1                                                       |           |
| Beam height from base plate (mm)                      | 93.5                                                         |           |
| Operating temperature (°C)                            | 10~35                                                        |           |
| Power supply (90-264VAC)                              | PSU-W-LED                                                    | PSU-W-FDA |
| TTL / Analog modulation                               | TTL or Analog with 1Hz-1kHz 1kHz-10kHz, 10kHz-30kHz optional |           |
| Expected lifetime (hours)                             | 10000                                                        |           |
| Warranty period                                       | 1 year                                                       |           |