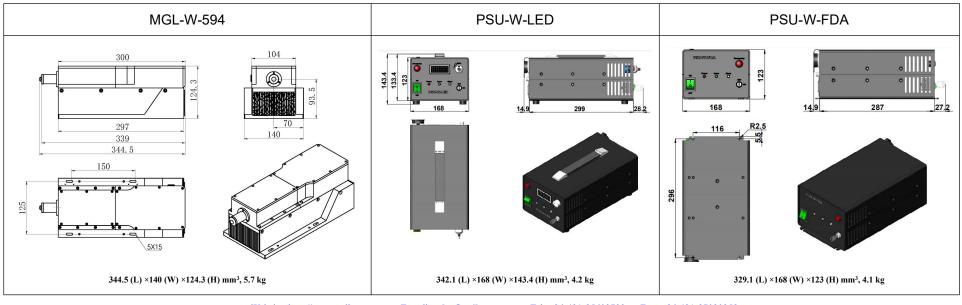

## SPECIFICATIONS

| Wavelength (nm)                                       | 594±1                                                        |           |
|-------------------------------------------------------|--------------------------------------------------------------|-----------|
| Operating mode                                        | CW                                                           |           |
| Output power (mW)                                     | >300, 400, 500,, 800                                         |           |
| Power stability (rms, over 4 hours)                   | <5%, <3%                                                     |           |
| Transverse mode                                       | Near TEM <sub>00</sub>                                       |           |
| Beam divergence, full angle (mrad)                    | <2.0                                                         |           |
| Beam diameter at the aperture (1/e <sup>2</sup> , mm) | ~4.0                                                         |           |
| Warm-up time (minutes)                                | <10                                                          |           |
| Polarization ratio                                    | >100:1                                                       |           |
| Beam height from base plate (mm)                      | 93.5                                                         |           |
| Operating temperature (°C)                            | 10~35                                                        |           |
| Power supply (90-264VAC)                              | PSU-W-LED                                                    | PSU-W-FDA |
| TTL / Analog modulation                               | TTL or Analog with 1Hz-1kHz 1kHz-10kHz, 10kHz-30kHz optional |           |
| Expected lifetime (hours)                             | 10000                                                        |           |
| Warranty period                                       | 1 year                                                       |           |