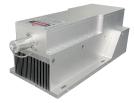

## MGL-W-594/300~800mW

## LD PUMPED ALL-SOLID-STATE YELLOW LASER AT 594nm

All solid state 594nm yellow laser is made features of ultra compact, long lifetime and easy operating, which is widely used in collimation, laser medical treatment, scientific experiment, optical instrument, etc.