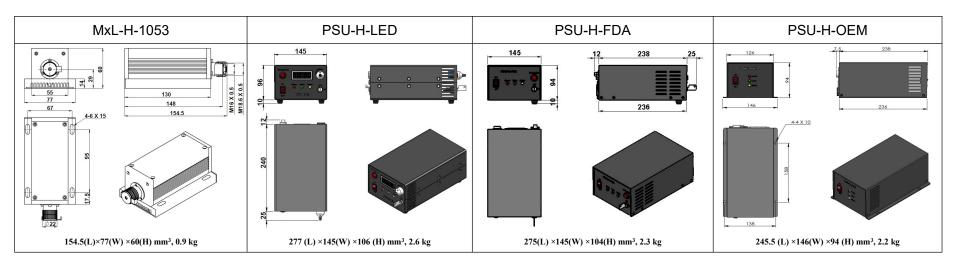

## SPECIFICATIONS

| Wavelength (nm)                         | 1053±1                                                    |
|-----------------------------------------|-----------------------------------------------------------|
| Output power (mW)                       | >1000, 1100, 1200,,1500                                   |
| Transverse mode                         | Near TEM <sub>00</sub>                                    |
| Operating mode                          | CW                                                        |
| Power stability (rms, over 4 hours)     | <3%, <5%, <10%                                            |
| Warm-up time (minutes)                  | <10                                                       |
| M <sup>2</sup> factor                   | <2.0                                                      |
| Beam divergence, full angle (mrad)      | <2.0                                                      |
| Beam diameter at the aperture (mm)      | ~3.0                                                      |
| Beam height from base plate (mm)        | 29                                                        |
| Polarization ratio                      | >100:1                                                    |
| Pointing stability after warm-up (mrad) | <0.05                                                     |
| Operating temperature (°C)              | 10~35                                                     |
| Power supply (90-264VAC)                | PSU-H-LED/PSU-H-FDA/PSU-H-OEM                             |
| Modulation option                       | TTL on/off, 1Hz-1KHz, 1KHz-10KHz, 10KHz-30KHz; and Analog |
|                                         | modulation option                                         |
| Expected lifetime (hours)               | 10000                                                     |
| Warranty period                         | 1 year                                                    |