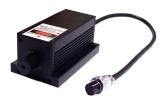

## MIL-H-1053/1000~1500mW

## LD PUMPED ALL-SOLID-STATE INFRAFED LASER AT 1053 nm

All solid state infrared laser at 1053 nm is made features of ultra compact, long lifetime, low cost and easy operating, which is used in scientific experiment, optical instrument, optical sensor, measurement, communication, spectrum analysis, etc.