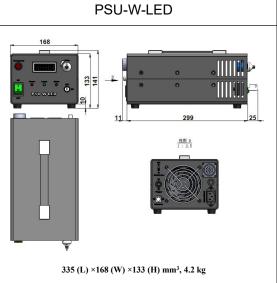

## **SPECIFICATIONS**

| 1342±1                                                       |                                                                                                                                            |
|--------------------------------------------------------------|--------------------------------------------------------------------------------------------------------------------------------------------|
|                                                              |                                                                                                                                            |
| CW                                                           |                                                                                                                                            |
| >4, 4.5, 5,, 6                                               |                                                                                                                                            |
| <1%, <2%, <3%, <5%                                           |                                                                                                                                            |
| Near TEM <sub>00</sub>                                       |                                                                                                                                            |
| 3~6                                                          |                                                                                                                                            |
| <2.0                                                         |                                                                                                                                            |
| ~5.0                                                         |                                                                                                                                            |
| <10                                                          |                                                                                                                                            |
| >100:1                                                       |                                                                                                                                            |
| 93.5                                                         |                                                                                                                                            |
| 10~35                                                        |                                                                                                                                            |
| PSU-W-LED                                                    | PSU-W-FDA                                                                                                                                  |
| TTL or Analog with 1Hz-1kHz 1kHz-10kHz, 10kHz-30kHz optional |                                                                                                                                            |
| 10000                                                        |                                                                                                                                            |
| 1 year                                                       |                                                                                                                                            |
|                                                              | >4, 4.5, 5,, 6 <1%, <2%, <3%, <5%  Near TEM <sub>00</sub> 3~6 <2.0 ~5.0 <10 >100:1 93.5 10~35 PSU-W-LED TTL or Analog with 1Hz-1kHz 1kHz-1 |