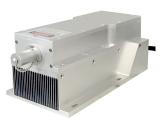

DATA SHEET

## MIL-W-1342/4~6W



## LD PUMPED ALL-SOLID-STATE **INFRARED LASER AT 1342nm**

All solid state infrared laser at 1342nm is made features of ultra compact, long lifetime and easy operating, which is used in scientific experiment, optical instrument, optical sensor, measurement, communication, spectrum analysis, etc.









## **SPECIFICATIONS**

| 1342±1                                                       |                                                                                                                                            |
|--------------------------------------------------------------|--------------------------------------------------------------------------------------------------------------------------------------------|
|