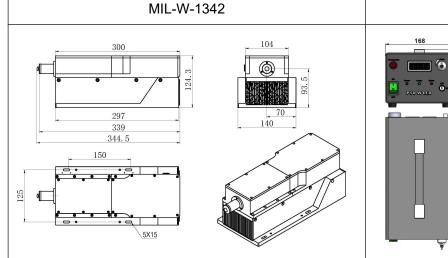

1kHz-10kHz, 10kHz-30kHz optional |                                                                                                                                            |
| 10000                                                        |                                                                                                                                            |
| 1 year                                                       |                                                                                                                                            |
|                                                              | >4, 4.5, 5,, 6 <1%, <2%, <3%, <5%  Near TEM <sub>00</sub> 3~6 <2.0 ~5.0 <10 >100:1 93.5 10~35 PSU-W-LED TTL or Analog with 1Hz-1kHz 1kHz-1 |







344.5 (L) ×140 (W) ×124.3 (H) mm<sup>3</sup>, 5.7 kg