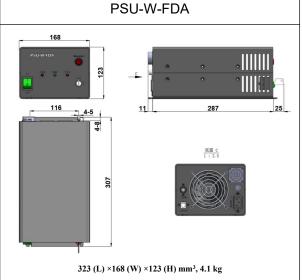

## **SPECIFICATIONS**

| 1342±1                                                       |                                                                                                                                            |
|--------------------------------------------------------------|--------------------------------------------------------------------------------------------------------------------------------------------|
|                                                              |                                                                                                                                            |
| CW                                                           |                                                                                                                                            |
| >4, 4.5, 5,, 6                                               |                                                                                                                                            |
| <1%, <2%, <3%, <5%                                           |                                                                                                                                            |
| Near TEM <sub>00</sub>                                       |                                                                                                                                            |
| 3~6                                                          |                                                                                                                                            |
| <2.0                                                         |                                                                                                                                            |
| ~5.0                                                         |                                                                                                                                            |
| <10                                                          |                                                                                                                                            |
| >100:1                                                       |                                                                                                                                            |
| 93.5                                                         |                                                                                                                                            |
| 10~35                                                        |                                                                                                                                            |
| PSU-W-LED                                                    | PSU-W-FDA                                                                                                                                  |
| TTL or Analog with 1Hz-1kHz 1kHz-10kHz, 10kHz-30kHz optional |                                                                                                                                            |
| 10000                                                        |                                                                                                                                            |
| 1 year                                                       |                                                                                                                                            |
|                                                              | >4, 4.5, 5,, 6 <1%, <2%, <3%, <5%  Near TEM <sub>00</sub> 3~6 <2.0 ~5.0 <10 >100:1 93.5 10~35 PSU-W-LED TTL or Analog with 1Hz-1kHz 1kHz-1 |