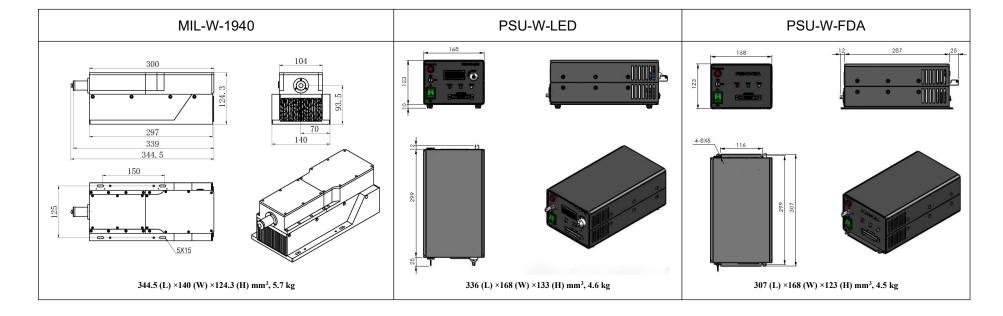

## SPECIFICATIONS

| Wavelength (nm)                         | 1940±2                 |
|-----------------------------------------|------------------------|
| Operating mode                          | CW                     |
| Output power (W)                        | >1, 2, 3, , 11         |
| Power stability (rms, over 4 hours)     | <3%, <5%               |
| Transverse mode                         | Near TEM <sub>00</sub> |
| Beam divergence, full angle (mrad)      | <8                     |
| Beam diameter at the aperture (1/e²,mm) | <5                     |
| Polarization ratio                      | >100:1                 |
| Beam height from base plate (mm)        | 93.5                   |
| Warm-up time (minutes)                  | <10                    |
| Operating temperature (°C)              | 15~30                  |
| Power supply (90-264VAC)                | PSU-W-FDA or PSU-W-LED |
| Expected lifetime (hours)               | 10000                  |
| Warranty period                         | 1 year                 |
|                                         |                        |