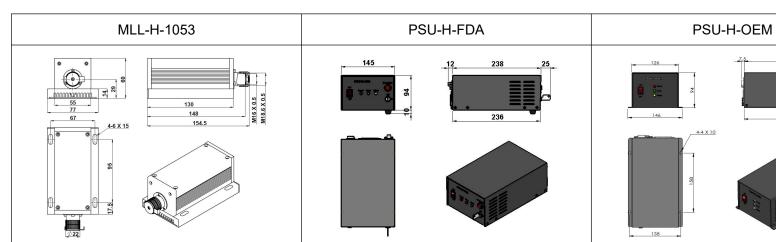

154.5(L)×77(W) ×60(H) mm<sup>3</sup>, 0.9 kg

245.5 (L) ×146(W) ×94 (H) mm<sup>3</sup>, 2.2 kg

275(L) ×145(W) ×104(H) mm<sup>3</sup>, 2.3 kg