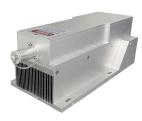

## MLL-W-457/1500~4000mW

## LD PUMPED ALL-SOLID-STATE LOW NOISE BLUE LASER

All solid state 457nm low noise laser is made features of ultra compact, long lifetime and easy operating, which is used in fluorescence sensors, Raman spectrum, holography, laser printing, interference, holography, laser printing, chip inspection, physics experiment, etc.