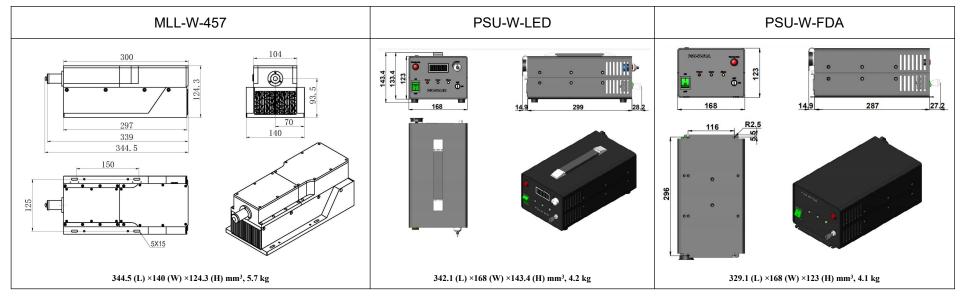

## SPECIFICATIONS

| Wavelength (nm)                          | 457±1                                                        |           |
|------------------------------------------|--------------------------------------------------------------|-----------|
| Operating mode                           | CW                                                           |           |
| Output power (mW)                        | >1500, 2000, 3000,, 4000                                     |           |
| Power stability (rms, over 4 hours)      | <5%, <3%                                                     |           |
| Transverse mode                          | Near TEM <sub>01</sub>                                       |           |
| Noise of amplitude (rms, 1Hz~20MHz)      | <3%                                                          |           |
| M <sup>2</sup> factor                    | 3~6                                                          |           |
| Beam divergence, full angle (mrad)       | <2.0                                                         |           |
| Beam diameter at the aperture (1/e², mm) | ~4.0                                                         |           |
| Warm-up time (minutes)                   | <10                                                          |           |
| Polarization ratio                       | >100:1                                                       |           |
| Beam height from base plate (mm)         | 93.5                                                         |           |
| Operating temperature (°C)               | 10~35                                                        |           |
| Power supply (90-264VAC)                 | PSU-W-LED                                                    | PSU-W-FDA |
| TTL / Analog modulation                  | TTL or Analog with 1Hz-1kHz 1kHz-10kHz, 10kHz-30kHz optional |           |
| Expected lifetime (hours)                | 10000                                                        |           |
| Warranty period                          | 1 year                                                       |           |
|                                          |                                                              |           |