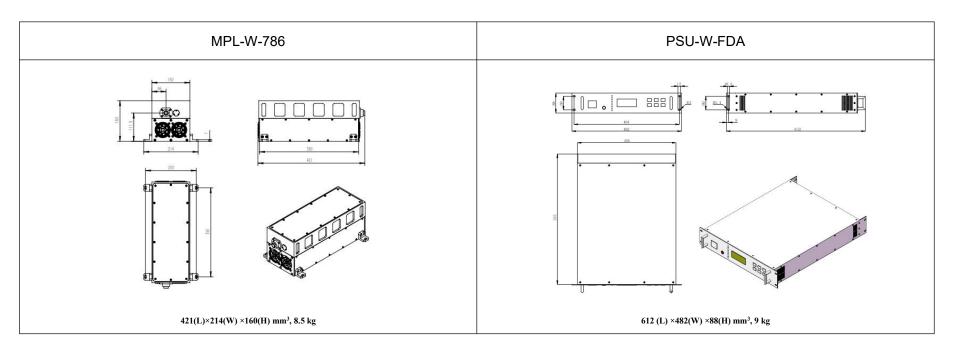

| Wavelength (nm) Operating mode                       | 786±1<br>Q-switched pulsed laser | ADDEPOSURE Laser relation or writed from the A<br>DATE of the second secon |
|------------------------------------------------------|----------------------------------|----------------------------------------------------------------------------------------------------------------------------------------------------------------------------------------------------------------------------------------------------------------------------------------------------------------------------------------------------------------------------------------------------------------------------------------------------------------------------------------------------------------------------------------------------------------------------------------------------------------------------------------------------------------------------------------------------------------------------------------------------------------------------------------------------------------------------------------------------------------------------------------------------------------------------------------------------------------------------------------------------------------------------------------------------------------------------------------------------------------------------------------------------------------------------------------------------------------------------------------------------------------------------------------------------------------------------------------------------------------------------------------------------------------------------------------------------------------------------------------------------------------------------------------------------------------------------------------------------------------------------------------------------------------------------------------------------------------------------------------------------------------------------------------------------------------------------------------------------------------------------------------------------------------------------------------------------------------------------------------------------------------------------------------------------------------------------------------------------------------------------------|
| Single pulse energy (µJ)                             | 1~20                             |                                                                                                                                                                                                                                                                                                                                                                                                                                                                                                                                                                                                                                                                                                                                                                                                                                                                                                                                                                                                                                                                                                                                                                                                                                                                                                                                                                                                                                                                                                                                                                                                                                                                                                                                                                                                                                                                                                                                                                                                                                                                                                                                  |
| Pulse duration (ns)                                  | ~30                              |                                                                                                                                                                                                                                                                                                                                                                                                                                                                                                                                                                                                                                                                                                                                                                                                                                                                                                                                                                                                                                                                                                                                                                                                                                                                                                                                                                                                                                                                                                                                                                                                                                                                                                                                                                                                                                                                                                                                                                                                                                                                                                                                  |
| Rep. rate (Hz)                                       | 10                               |                                                                                                                                                                                                                                                                                                                                                                                                                                                                                                                                                                                                                                                                                                                                                                                                                                                                                                                                                                                                                                                                                                                                                                                                                                                                                                                                                                                                                                                                                                                                                                                                                                                                                                                                                                                                                                                                                                                                                                                                                                                                                                                                  |
| Peak power (W)                                       | ~670                             |                                                                                                                                                                                                                                                                                                                                                                                                                                                                                                                                                                                                                                                                                                                                                                                                                                                                                                                                                                                                                                                                                                                                                                                                                                                                                                                                                                                                                                                                                                                                                                                                                                                                                                                                                                                                                                                                                                                                                                                                                                                                                                                                  |
| Beam divergence, full angle (mrad)                   | < 3                              |                                                                                                                                                                                                                                                                                                                                                                                                                                                                                                                                                                                                                                                                                                                                                                                                                                                                                                                                                                                                                                                                                                                                                                                                                                                                                                                                                                                                                                                                                                                                                                                                                                                                                                                                                                                                                                                                                                                                                                                                                                                                                                                                  |
| Beam diameter at the aperture (1/e <sup>2</sup> ,mm) | ~2.5                             |                                                                                                                                                                                                                                                                                                                                                                                                                                                                                                                                                                                                                                                                                                                                                                                                                                                                                                                                                                                                                                                                                                                                                                                                                                                                                                                                                                                                                                                                                                                                                                                                                                                                                                                                                                                                                                                                                                                                                                                                                                                                                                                                  |
| Power stability (rms, over 4 hours)                  | <3%, <5%                         |                                                                                                                                                                                                                                                                                                                                                                                                                                                                                                                                                                                                                                                                                                                                                                                                                                                                                                                                                                                                                                                                                                                                                                                                                                                                                                                                                                                                                                                                                                                                                                                                                                                                                                                                                                                                                                                                                                                                                                                                                                                                                                                                  |
| Beam height from base plate (mm)                     | 111.5                            |                                                                                                                                                                                                                                                                                                                                                                                                                                                                                                                                                                                                                                                                                                                                                                                                                                                                                                                                                                                                                                                                                                                                                                                                                                                                                                                                                                                                                                                                                                                                                                                                                                                                                                                                                                                                                                                                                                                                                                                                                                                                                                                                  |
| Warm-up time (minutes)                               | <10                              |                                                                                                                                                                                                                                                                                                                                                                                                                                                                                                                                                                                                                                                                                                                                                                                                                                                                                                                                                                                                                                                                                                                                                                                                                                                                                                                                                                                                                                                                                                                                                                                                                                                                                                                                                                                                                                                                                                                                                                                                                                                                                                                                  |
| Operating temperature (°C)                           | 15~30                            |                                                                                                                                                                                                                                                                                                                                                                                                                                                                                                                                                                                                                                                                                                                                                                                                                                                                                                                                                                                                                                                                                                                                                                                                                                                                                                                                                                                                                                                                                                                                                                                                                                                                                                                                                                                                                                                                                                                                                                                                                                                                                                                                  |
| Power supply (90-264VAC)                             | PSU-W-FDA                        |                                                                                                                                                                                                                                                                                                                                                                                                                                                                                                                                                                                                                                                                                                                                                                                                                                                                                                                                                                                                                                                                                                                                                                                                                                                                                                                                                                                                                                                                                                                                                                                                                                                                                                                                                                                                                                                                                                                                                                                                                                                                                                                                  |
| Expected lifetime (hours)                            | 10000                            |                                                                                                                                                                                                                                                                                                                                                                                                                                                                                                                                                                                                                                                                                                                                                                                                                                                                                                                                                                                                                                                                                                                                                                                                                                                                                                                                                                                                                                                                                                                                                                                                                                                                                                                                                                                                                                                                                                                                                                                                                                                                                                                                  |
| Warranty period                                      | 1 year                           |                                                                                                                                                                                                                                                                                                                                                                                                                                                                                                                                                                                                                                                                                                                                                                                                                                                                                                                                                                                                                                                                                                                                                                                                                                                                                                                                                                                                                                                                                                                                                                                                                                                                                                                                                                                                                                                                                                                                                                                                                                                                                                                                  |