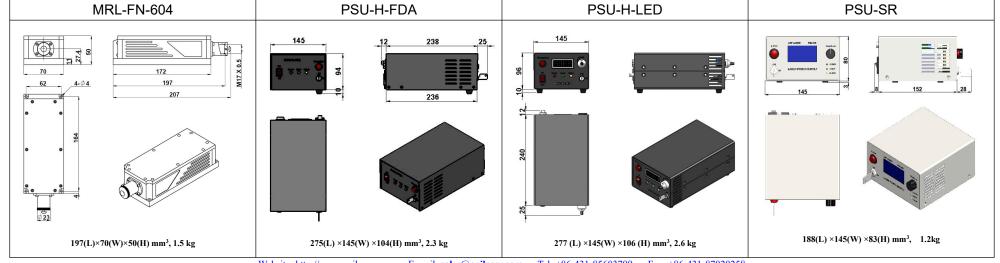

## **SPECIFICATIONS**

| Wavelength (nm)                         | 604±3                      |
|-----------------------------------------|----------------------------|
| Operating mode                          | CW                         |
| Output power (mW)                       | >1, 10, 20,, 100           |
| Power stability (rms, over 4 hours)     | <3%, <5%, <10%             |
| Transverse mode                         | Near TEM <sub>00</sub>     |
| Dimensions of beam at the aperture (mm) | ~1.0                       |
| Beam divergence, full angle (mrad)      | <1.5                       |
| Warm-up time (minutes)                  | <5                         |
| Beam height from base plate (mm)        | 27.4                       |
| Operating temperature (°C)              | 10~35                      |
| Power supply (90-264VAC)                | PSU-H-FDA/PSU-H-LED/PSU-SR |
| Expected lifetime (hours)               | 10000                      |
| Warranty                                | 1 year                     |

Note: The laser head needs to be used on a heat sink with good heat dissipation.