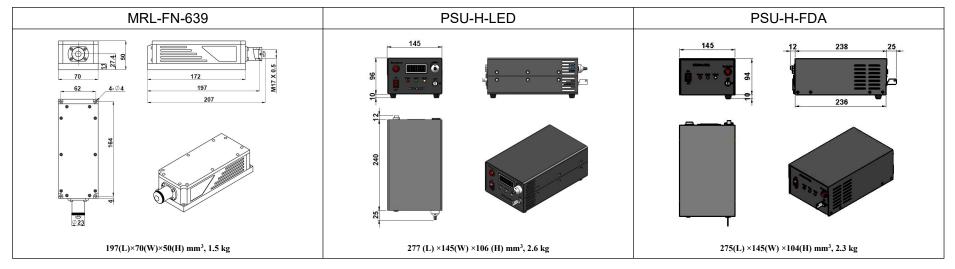

## SPECIFICATIONS

| Central wavelength (nm)                               | 639±1                                           |                        |
|-------------------------------------------------------|-------------------------------------------------|------------------------|
| Operating mode                                        | CW                                              |                        |
| Output power (mW)                                     | >1,10,20400                                     | >400,1000              |
| Power stability (rms, over 4 hours)                   | <1%,<2%,<3%                                     | <2%,<3%                |
| Transverse mode                                       | TEM <sub>00</sub>                               | Near TEM <sub>00</sub> |
| M <sup>2</sup> factor                                 | <1.2(<1.1 optional)                             | <2.0                   |
| Beam diameter at the aperture (1/e <sup>2</sup> , mm) | <1.0                                            | <1.5                   |
| Beam divergence, full angle (mrad)                    | <1.5                                            |                        |
| Polarization ratio                                    | > 100:1 Horizontal±5 degree (Vertical Optional) |                        |
| Warm-up time (minutes)                                | <10                                             |                        |
| Pointing stability after warm-up (mrad)               | <0.05                                           |                        |
| Beam height from base plate (mm)                      | 27.4                                            |                        |
| Operating temperature (°C)                            | 10~35                                           |                        |
| Power supply (90-264VAC)                              | PSU-H-LED/PSU-H-FDA                             |                        |
| Expected lifetime (hours)                             | 10000                                           |                        |
| Warranty                                              | 1 year                                          |                        |