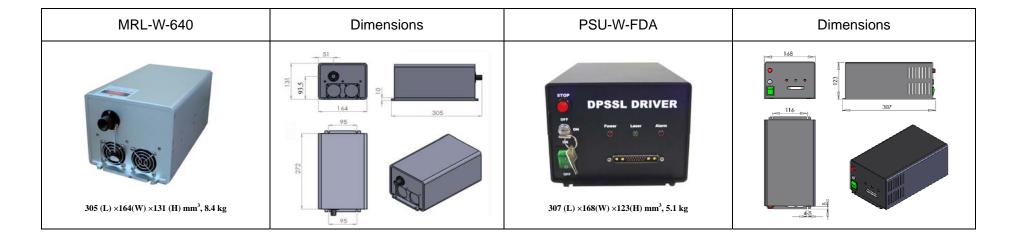

## 长春新产业光电技术有限公司

Changehun New Industries Optoelectronics Tech. Co., Ltd.

DATA SHEET

MRL -W-640 /3000~6800mW

## SPECIFICATIONS

| Wavelength (nm)                                     | 640±5                                                     |
|-----------------------------------------------------|-----------------------------------------------------------|
| Output power (mW)                                   | >3000, 4000, 5800, 6800                                   |
| Operating mode                                      | CW                                                        |
| Power stability (rms, over 4 hours)                 | <1%, <3%, <5%                                             |
| Warm-up time (minutes)                              | <5                                                        |
| Beam divergence, full angle (mrad)                  | <1.5                                                      |
| Dimensions of beam at the aperture (mm)             | ~5×5                                                      |
| Beam height from base plate (mm)                    | 93.5                                                      |
| Operating temperature (°C)                          | 10~35                                                     |
| Power supply (90-264VAC or two channels 24 & 12VDC) | PSU-W-FDA                                                 |
| Modulation option                                   | TTL/Analog 1Hz-5KHz, 1Hz-10KHz, 1Hz-30KHz, and TTL on/off |
| Expected lifetime (hours)                           | 10000                                                     |
| Warranty                                            | 1 year                                                    |