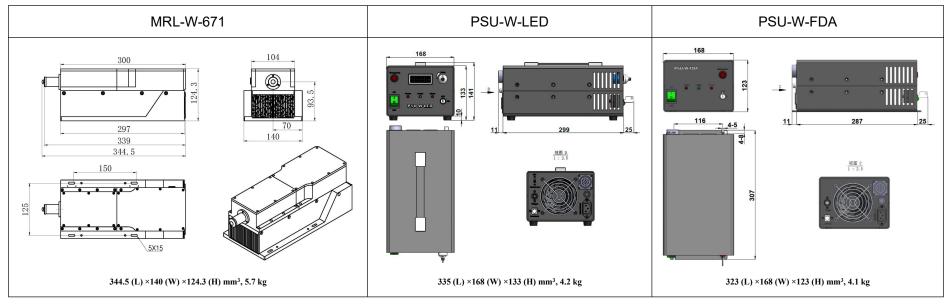

## SPECIFICATIONS

| Wavelength (nm)                          | 671±1                                                        |           |
|------------------------------------------|--------------------------------------------------------------|-----------|
| Operating mode                           | CW                                                           |           |
| Output power (W)                         | >3, 3.5, 4,, 5                                               |           |
| Power stability (rms, over 4 hours)      | <1%, <2%, <3%, <5%                                           |           |
| Transverse mode                          | Near TEM <sub>00</sub>                                       |           |
| M <sup>2</sup> factor                    | 3~6                                                          |           |
| Beam divergence, full angle (mrad)       | <2.0                                                         |           |
| Beam diameter at the aperture (1/e², mm) | ~4.0                                                         |           |
| Warm-up time (minutes)                   | <10                                                          |           |
| Polarization ratio                       | >100:1                                                       |           |
| Beam height from base plate (mm)         | 93.5                                                         |           |
| Operating temperature (°C)               | 10~35                                                        |           |
| Power supply (90-264VAC)                 | PSU-W-LED                                                    | PSU-W-FDA |
| TTL / Analog modulation                  | TTL or Analog with 1Hz-1kHz 1kHz-10kHz, 10kHz-30kHz optional |           |
| Expected lifetime (hours)                | 10000                                                        |           |
| Warranty period                          | 1 year                                                       |           |