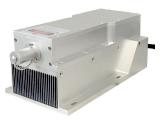

## MRL-W-671/3~5W

## LD PUMPED ALL-SOLID-STATE RED LASER AT 671NM

All solid state 671 nm red laser is made features of ultra compact, long lifetime and easy operating, which is widely used in collimation, laser medical treatment, scientific experiment, optical instrument, laser display, laser lighting show, etc.